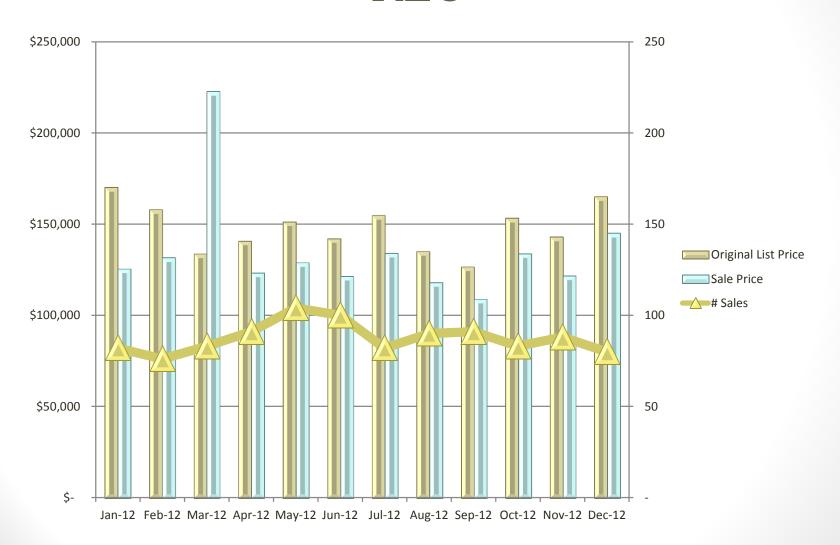

# 2012 REAL ESTATE STATISTICS BY COUNTY

Prepared by Naomi Anderson

#### Middlesex County Single Family



### **Essex County Single Family**



### Suffolk County Single Family



### Norfolk County Single Family



#### Worcester County Single Family



### Plymouth County Single Family



#### Middlesex County Multi Family



#### **Essex County Multi Family**



### Suffolk County Multi Family



#### Norfolk County Multi Family



#### Worcester County Multi Family



### Plymouth County Multi Family



### Middlesex County Single Family REO



### Essex County Single Family REO



### Suffolk County Single Family REO



## Norfolk County Single Family REO



### Worcester County Single Family REO



### Plymouth County Single Family REO



### Middlesex County Multi Family REO



### Essex County Multi Family REO



### Suffolk County Multi Family REO



### Norfolk County Multi Family REO



### Worcester County Multi Family REO



### Plymouth County Multi Family REO



### Middlesex County Single Family Short Sales



### Essex County Single Family Short Sales



### Suffolk County Single Family Short Sales



#### Norfolk County Single Family Short Sales



#### Worcester County Single Family Short Sales



### Plymouth County Single Family Short Sales



### Middlesex County Multi Family Short Sales



#### Essex County Multi Family Short Sales



#### Suffolk County Multi Family Short Sales



#### Norfolk County Multi Family Short Sales



#### Worcester County Multi Family S