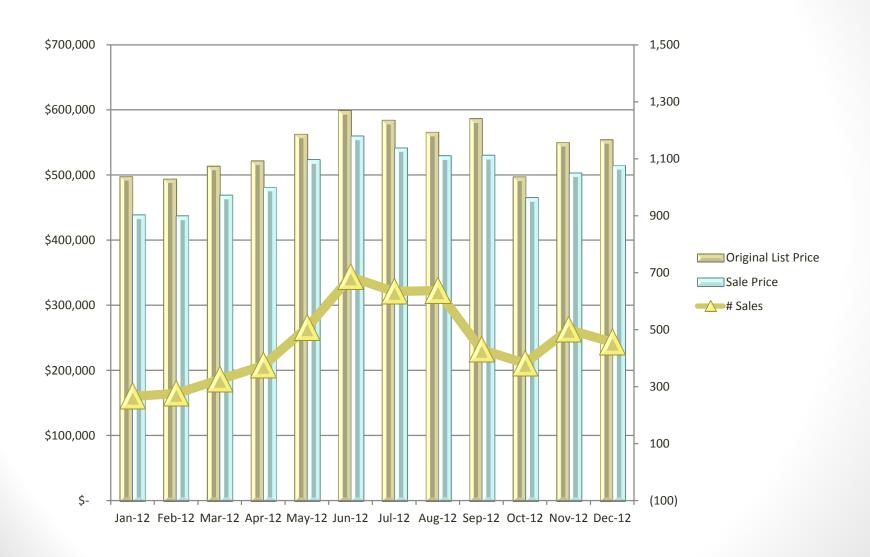

# 2012 REAL ESTATE STATISTICS BY COUNTY

Prepared by Naomi Anderson

#### Middlesex County Single Family



### **Essex County Single Family**



### Suffolk County Single Family



### Norfolk County Single Family



#### Worcester County Single Family



### Plymouth County Single Family



#### Middlesex County Multi Family



#### **Essex County Multi Family**



### Suffolk County Multi Family



#### Norfolk County Multi Family



#### Worcester County Multi Family



### Plymouth County Multi Family



### Middlesex County Single Family REO



### Essex County Single Family REO



### Suffolk County Single Family REO



## Norfolk County Single Family REO



### Worcester County Single Family REO



### Plymouth County Single Family REO



### Middlesex County Multi Family REO



### Essex County Multi Family REO



### Suffolk County Multi Family REO



### Norfolk County Multi Family REO



### Worcester County Multi Family REO



### Plymouth County Multi Family REO



### Middlesex County S