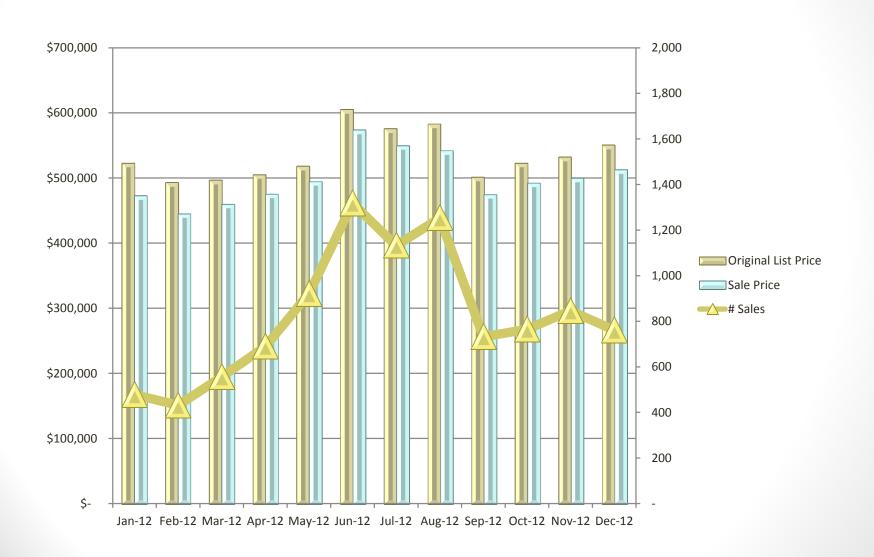

# 2012 REAL ESTATE STATISTICS BY COUNTY

Prepared by Naomi Anderson

#### Middlesex County Single Family



### **Essex County Single Family**



### Suffolk County Single Family



### Norfolk County Single Family



#### Worcester County Single Family



### Plymouth County Single Family



#### Middlesex County Multi Family



#### **Essex County Multi Family**



### Suffolk County Multi Family



#### Norfolk County Multi Family



#### Worcester County Multi Family



### Plymouth County Multi Family



### Middlesex County Single Family REO



### Essex County Single Family REO



### Suffolk County Single Family REO



## Norfolk County Single Family REO



### Worcester County Single Family REO



### Plymouth County Single Family REO



### Middlesex County Multi Family REO



### Essex County Multi Family REO



### Suffolk County Multi Family REO



### Norfolk County Multi Family