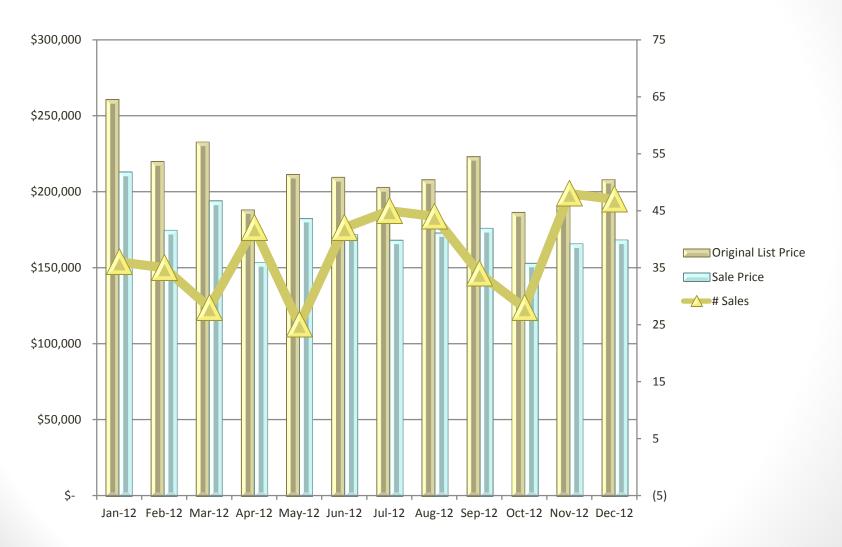

y



#### Worcester County Multi Family



### Plymouth County Multi Family



### Middlesex County Single Family REO



### Essex County Single Family REO



### Suffolk County Single Family REO



## Norfolk County Single Family REO



### Worcester County Single Family REO



### Plymouth County Single Family REO



### Middlesex County Multi Family REO



### Essex County Multi Family REO



### Suffolk County Multi Family REO



### Norfolk County Multi Family REO



### Worcester County Multi Family REO



### Plymouth County Multi Family REO



### Middlesex County Single Family Short Sales



### Essex County Single Family Short Sales



### Suffolk County Single Family Short Sales



#### Norfolk County Single Family Short Sales



#### Worcester County Single Family Short Sales



### Plymouth County Single Family Short Sales



### Middlesex County Multi Family Short Sales



#### Essex County Multi Family Short Sales



#### Suffolk County Multi Family Short Sales



#### Norfolk County Multi Family Short Sales



#### Worcester County Multi Family Short Sales



#### Plymouth County Multi Family Short Sales



|                     |                     |                     |                       |                     |                     | January 2                | 013 Statistics      |                     |                     |                     |                 |                  |                     |  |
|---------------------|---------------------|---------------------|-----------------------|---------------------|---------------------|-----------