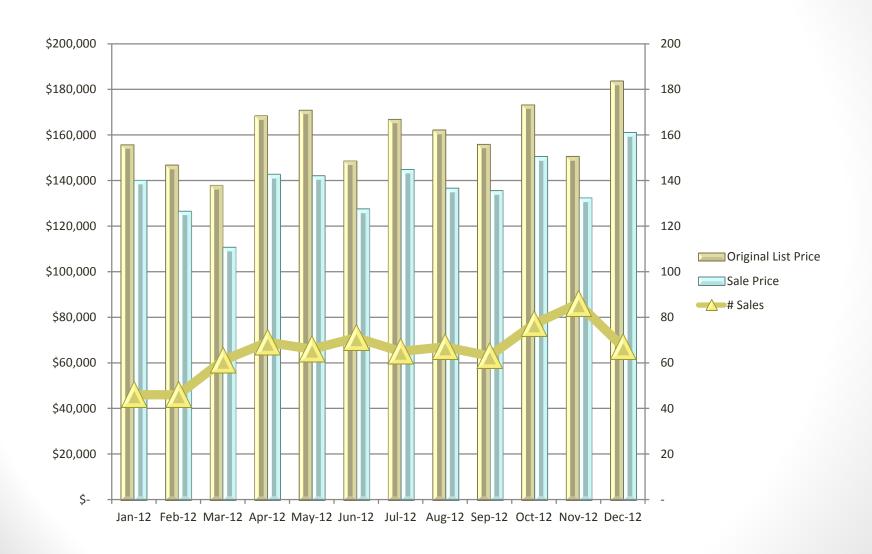

# 2012 REAL ESTATE STATISTICS BY COUNTY

Prepared by Naomi Anderson

#### Middlesex County Single Family



### **Essex County Single Family**



### Suffolk County Single Family



### Norfolk County Single Family



#### Worcester County Single Family



### Plymouth County Single Family



#### Middlesex County Multi Family



#### **Essex County Multi Family**



### Suffolk County Multi Family



#### Norfolk County Multi Family



#### Worcester County Multi Family



### Plymouth County Multi Family



### Middlesex County Single Family REO



### Essex County Single Family REO



### Suffolk County Single Family REO



## Norfolk County Single Family REO



### Worcester County Single Family REO



### Plymouth County Single Family REO



### Middlesex County Multi Family REO



### Essex County Multi Family REO



### Suffolk County Multi Family REO



### Norfolk County Multi Family REO



### Worcester County Multi Family REO



### Plymouth County Multi Family REO



### Middlesex County Single Family Short Sales



### Essex County Single Family Short Sales



### Suffolk County Single Family Short Sales



#### Norfolk County Single Family Short Sales



#### Worcester County Single Family Short Sales



### Plymouth County Single Family Short