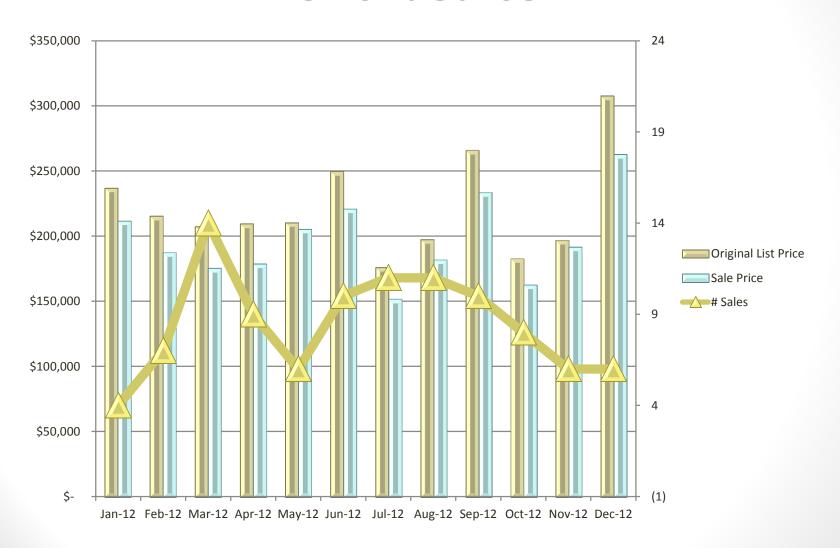

Family REO



### Suffolk County Single Family REO



## Norfolk County Single Family REO



### Worcester County Single Family REO



### Plymouth County Single Family REO



### Middlesex County Multi Family REO



### Essex County Multi Family REO



### Suffolk County Multi Family REO



### Norfolk County Multi Family REO



### Worcester County Multi Family REO



### Plymouth County Multi Family REO



### Middlesex County Single Family Short Sales



### Essex County Single Family Short Sales



### Suffolk County Single Family Short Sales



#### Norfolk County Single Family Short Sales



#### Worcester County Single Family Short Sales



### Plymouth County Single Family Short Sales



### Middlesex County Multi Family Short Sales



#### Essex County Multi Family Short Sales



#### Suffolk County Multi Family Short Sales



#### Norfolk County Multi Family Short Sales



#### Worcester County Multi Family Short Sales



#### Plymouth County Multi Family Short Sales



|                     |                     |                     |                       |                     |                     | January 2                | 013 Statistics      |                     |                     |                     |                 |                  |                     |  |
|---------------------|---------------------|---------------------|-----------------------|---------------------|---------------------|--------------------------|---------------------|---------------------|---------------------|---------------------|-----------------|------------------|---