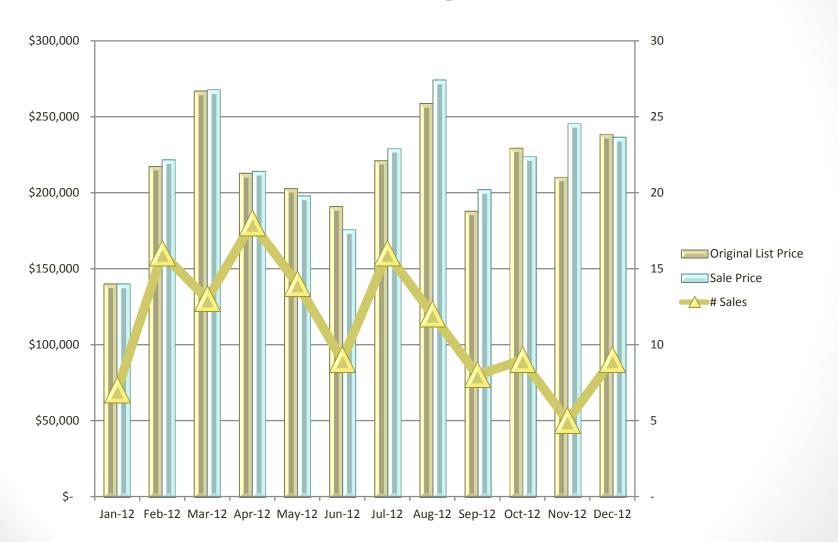

# 2012 REAL ESTATE STATISTICS BY COUNTY

Prepared by Naomi Anderson

#### Middlesex County Single Family



### **Essex County Single Family**



### Suffolk County Single Family



### Norfolk County Single Family



#### Worcester County Single Family



### Plymouth County Single Family



#### Middlesex County Multi Family



#### **Essex County Multi Family**



### Suffolk County Multi Family



#### Norfolk County Multi Family



#### Worcester County Multi Family



### Plymouth County Multi Family



### Middlesex County Single Family REO



### Essex County Single Family REO



### Suffolk County Single Family REO



## Norfolk County Single Family REO



### Worcester County Single Family REO



### Plymouth County Single Family REO



### Middlesex County Multi Family REO



### Essex County Multi Family REO



### Suffolk County Multi Family REO



### Norfolk County Multi Family REO



### Worcester County Multi Family REO



### Plymouth County Multi Family REO



### Middlesex County Single Family Short Sales



### Essex County Single Family Short Sales



### Suffolk County Single Family Short Sales



#### Norfolk County Single Family Short Sales



#### Worcester County Single Family Short Sales



### Plymouth County Single Family Short Sales



### Middlesex County Multi Family Short Sales



#### Essex County Multi Family Short Sales



#### Suffolk County Multi Family Short Sales



#### Norfolk County Multi Family Short Sales



#### Worcester County Multi Family Short Sales



#### Plymouth County Multi Family Short Sales



|