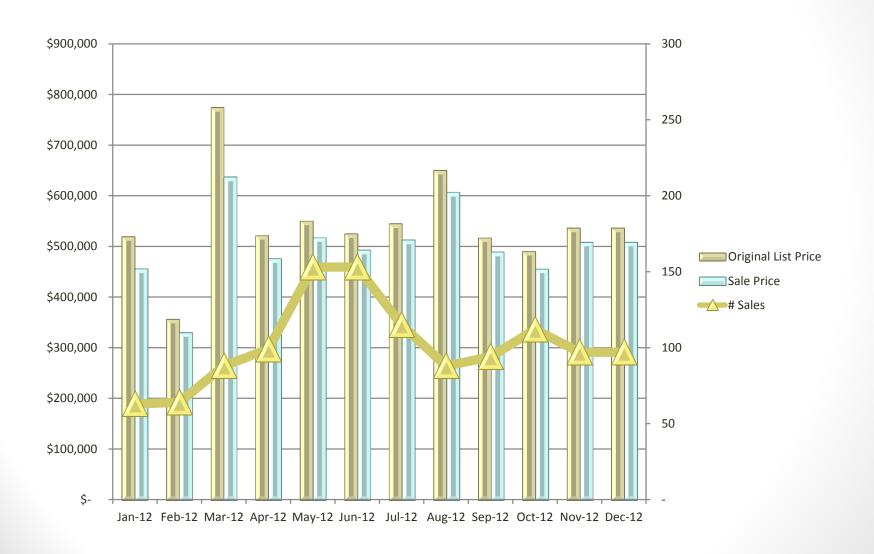

# 2012 REAL ESTATE STATISTICS BY COUNTY

Prepared by Naomi Anderson

#### Middlesex County Single Family



### **Essex County Single Family**



### Suffolk County Single Family



### Norfolk County Single Family



#### Worcester County Single Family



### Plymouth County Single Family



#### Middlesex County Multi Family



#### **Essex County Multi Family**



### Suffolk County Multi Family



#### Norfolk County Multi Family



#### Worcester County Multi Family



### Plymouth County Multi Family



### Middlesex County Single Family REO



### Essex County Single Family REO



### Suffolk County Single Family REO



## Norfolk County Single Family REO



### Worcester County Single Family REO



### Plymouth County Single Family REO



### Middlesex County Multi Family REO



### Essex County Multi Family REO



### Suffolk County Multi Family REO



### Norfolk County Multi Family REO



### Worcester County Multi Family REO



### Plymouth County Multi