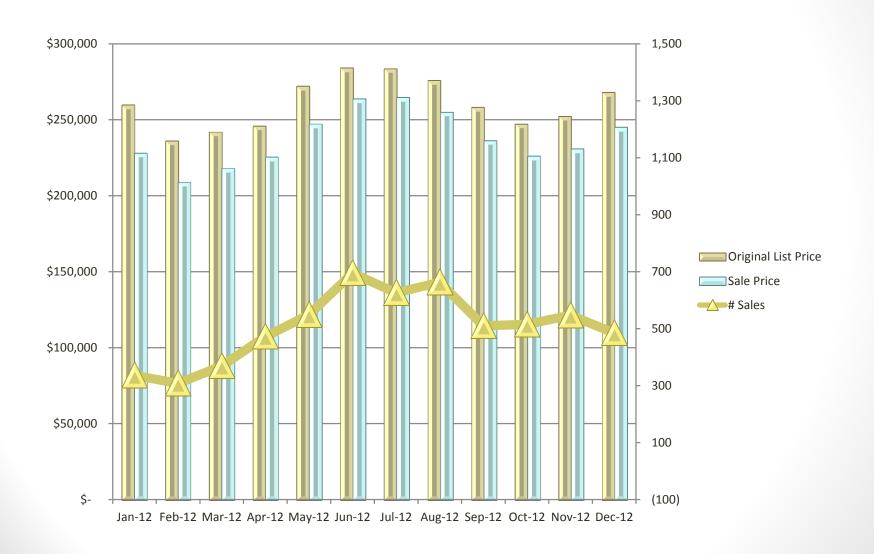

#### Middlesex County Single Family

#### Single Family Home Sales

- So overall total <u>Single Family sales</u> for the 1<sup>st</sup> qtr are doing very nicely – values are up, sales are up and DOM are down. The only county that remained flat overall is Suffolk county but all the others showed good volume between 220 and up to 609 units sold. Considering that only a very small number of those are REO or SS, that is very positive.
- **REO's** in the single family homes are approximately 5% of overall volume except for Worcester and Plymouth which are running around 10-15%. Values and # sales are mixed with Worcester and Plymouth flat or down.
- <u>Short Sales</u> volume, like REO's is around the 5% mark with Worcester and Plymouth counties at 10-15% again. Mostly property values are down with Suffolk and Norfolk remaining flat but Essex values are actually up although DOM is up there too.