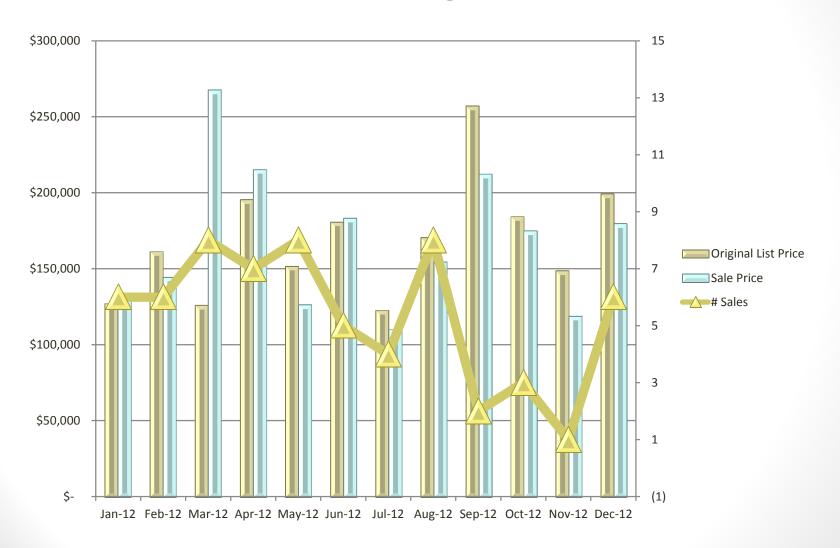

k County Single Family



#### Worcester County Single Family



### Plymouth County Single Family



#### Middlesex County Multi Family



#### **Essex County Multi Family**



### Suffolk County Multi Family



#### Norfolk County Multi Family



#### Worcester County Multi Family



### Plymouth County Multi Family



### Middlesex County Single Family REO



### Essex County Single Family REO



### Suffolk County Single Family REO



## Norfolk County Single Family REO



### Worcester County Single Family REO



### Plymouth County Single Family REO



### Middlesex County Multi Family REO



### Essex County Multi Family REO



### Suffolk County Multi Family REO



### Norfolk County Multi Family REO



### Worcester County Multi Family REO



### Plymouth County Multi Family REO



### Middlesex County Single Family Short Sales



### Essex County Single Family Short Sales



### Suffolk County Single Family Short Sales



#### Norfolk County Single Family Short Sales



#### Worcester County Single Family Short Sales



### Plymouth County Single Family Short Sales



### Middlesex County Multi Family Short Sales



#### Essex County Multi Family Short Sales



#### Suffolk County Multi Family Short Sales



#### Norfolk County Multi Family Short Sales



#### Worcester County Multi Family Short Sales



#### Plymouth County Multi Family Short Sales



|                     |                     |                     |                       |                     |                     | January 2                | 013 Statistics      |                     |