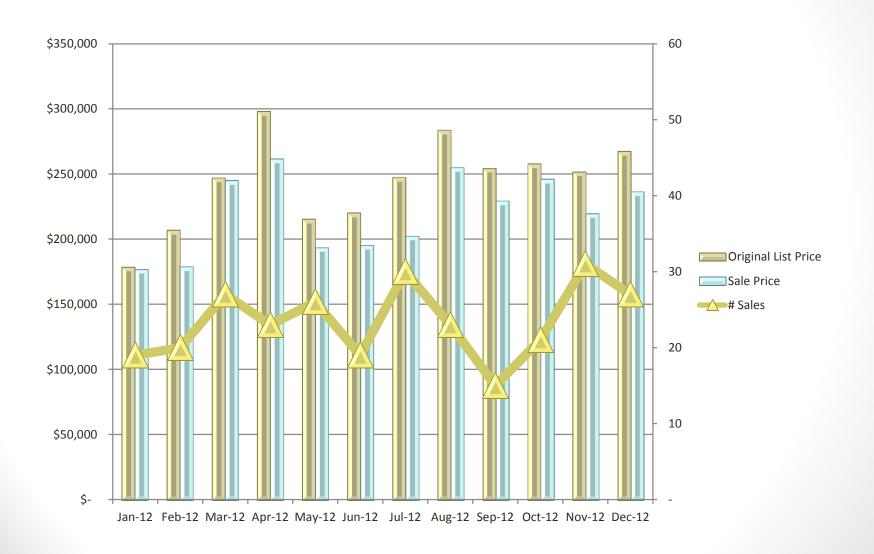

# 2012 REAL ESTATE STATISTICS BY COUNTY

Prepared by Naomi Anderson

#### Middlesex County Single Family



### **Essex County Single Family**



### Suffolk County Single Family



### Norfolk County Single Family



#### Worcester County Single Family



### Plymouth County Single Family



#### Middlesex County Multi Family



#### **Essex County Multi Family**



### Suffolk County Multi Family



#### Norfolk County Multi Family



#### Worcester County Multi Family



### Plymouth County Multi Family



### Middlesex County Single Family REO



### Essex County Single Family REO



### Suffolk County Single Family REO



## Norfolk County Single Family REO



### Worcester County Single Family REO



### Plymouth County Single Family REO



### Middlesex County Multi Family REO



### Essex County Multi Family REO



### Suffolk County Multi Family REO



### Norfolk County Multi Family REO



### Worcester County Multi Family REO



### Plymouth County Multi Family REO



### Middlesex County Single Family Short Sales



### Essex County Single Family Short Sales



### Suffolk County Single Family Short Sales



#### Norfolk County Single Family Short Sales



#### Worcester County Single Family Short Sales



### Plymouth County Single Family Short Sales



### Middlesex County Multi