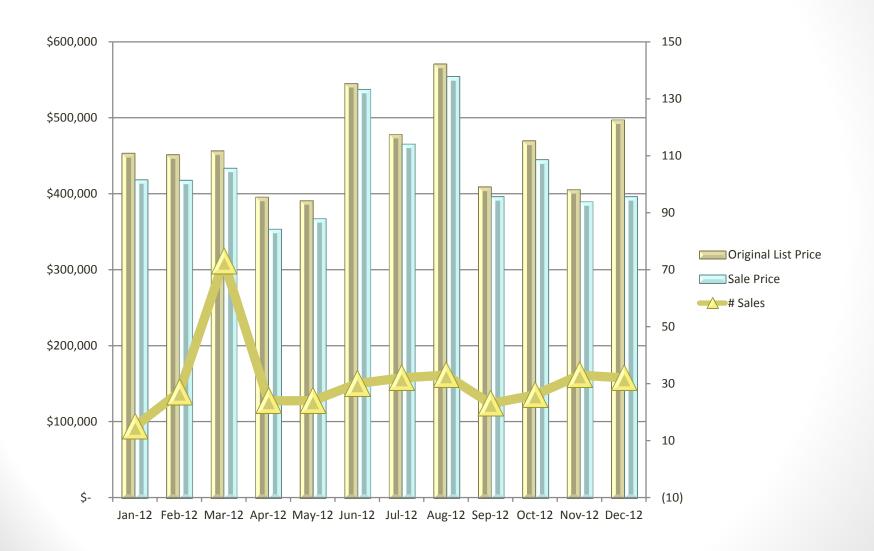

# 2012 REAL ESTATE STATISTICS BY COUNTY

Prepared by Naomi Anderson

#### Middlesex County Single Family



### **Essex County Single Family**



### Suffolk County Single Family



### Norfolk County Single Family



#### Worcester County Single Family



### Plymouth County Single Family



#### Middlesex County Multi Family



#### **Essex County Multi Family**



### Suffolk County Multi Family



#### Norfolk County Multi Family



#### Worcester County Multi Family



### Plymouth County Multi Family



### Middlesex County Single Family REO



### Essex County Single Family REO



### Suffolk County Single Family REO



## Norfolk County Single Family REO



### Worcester County Single Family REO



### Plymouth County Single Family REO



### Middlesex County Multi Family REO



### Essex County Multi Family REO



### Suffolk County Multi Family REO



### Norfolk County Multi Family REO



### Worcester County Multi Family REO



### Plymouth County Multi Family REO



### Middlesex County Single Family Short Sales



### Essex County Single Family Short Sales



### Suffolk County Single Family Short Sales



#### Norfolk County Single Family Short Sales



#### Worcester County Single Family Short Sales



#