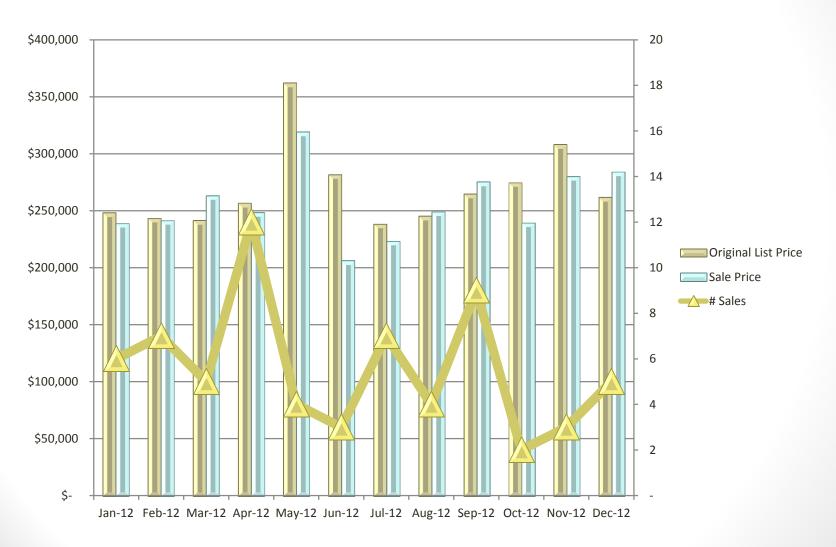

REO



## Norfolk County Single Family REO



### Worcester County Single Family REO



### Plymouth County Single Family REO



### Middlesex County Multi Family REO



### Essex County Multi Family REO



### Suffolk County Multi Family REO



### Norfolk County Multi Family REO



### Worcester County Multi Family REO



### Plymouth County Multi Family REO



### Middlesex County Single Family Short Sales



### Essex County Single Family Short Sales



### Suffolk County Single Family Short Sales



#### Norfolk County Single Family Short Sales



#### Worcester County Single Family Short Sales



### Plymouth County Single Family Short Sales



### Middlesex County Multi Family Short Sales



#### Essex County Multi Family Short Sales



#### Suffolk County Multi Family Short Sales



#### Norfolk County Multi Family Short Sales



#### Worcester County Multi Family Short Sales



#### Plymouth County Multi Family Short Sales



|                     |                     |                     |                       |                     |                     | January 2                | 013 Statistics      |                     |                     |                     |                 |                  |                     |  |
|---------------------|---------------------|---------------------|-----------------------|---------------------|---------------------|--------------------------|---------------------|---------------------|---------------------|---------------------|-----------------|------------------|---------------------|--|
| Middlesex County    |