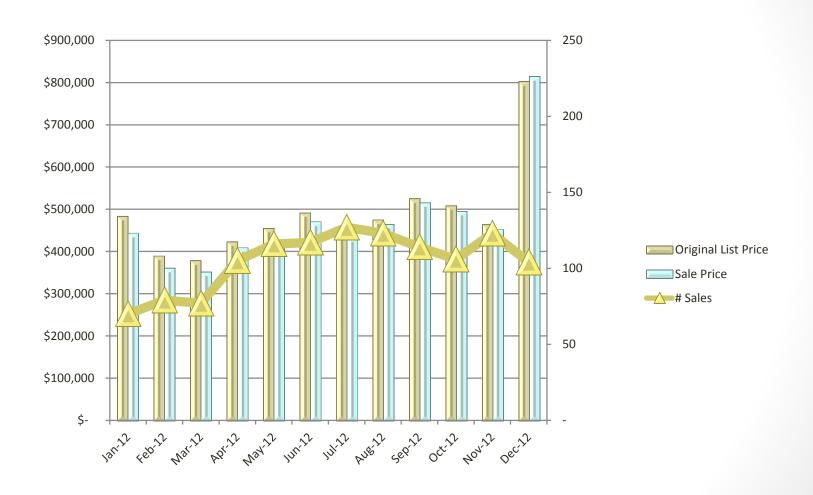

### Suffolk County Single Family

#### Single Family Home Sales

- So overall total <u>Single Family sales</u> for the 1<sup>st</sup> qtr are doing very nicely – values are up, sales are up and DOM are down. The only county that remained flat overall is Suffolk county but all the others showed good volume between 220 and up to 609 units sold. Considering that only a very small number of those are REO or SS, that is very positive.
- **REO's** in the single family homes are approximately 5% of overall volume except for Worcester and Plymouth which are running around 10-15%. Values and # sales are mixed with Worcester and Plymouth flat or down.
- <u>Short Sales</u> volume, like REO's is around the 5% mark with Worcester and Plymouth counties at 10-15% again. Mostly property values are down with Suffolk and Norfolk remaining flat but Essex values are actually up although DOM is up there too.