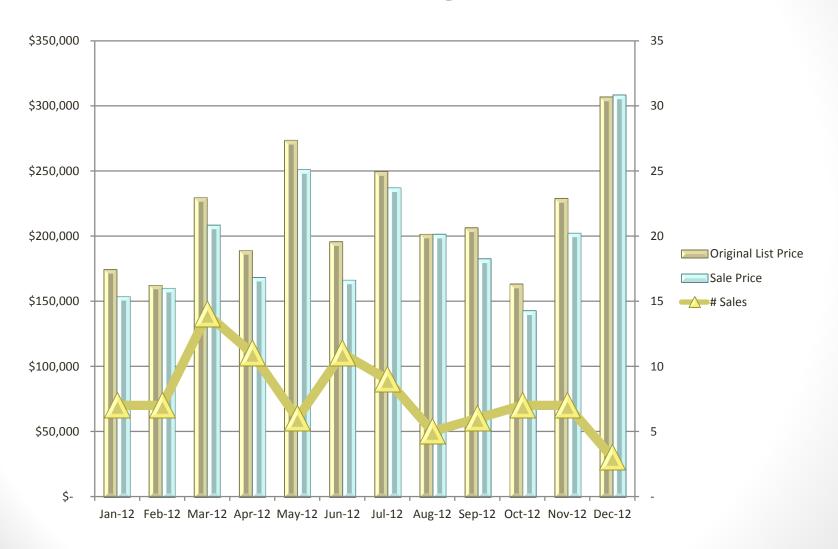

# 2012 REAL ESTATE STATISTICS BY COUNTY

Prepared by Naomi Anderson

#### Middlesex County Single Family



### **Essex County Single Family**



### Suffolk County Single Family



### Norfolk County Single Family



#### Worcester County Single Family



### Plymouth County Single Family



#### Middlesex County Multi Family



#### **Essex County Multi Family**



### Suffolk County Multi Family



#### Norfolk County Multi Family



#### Worcester County Multi Family



### Plymouth County Multi Family



### Middlesex County Single Family REO



### Essex County Single Family REO



### Suffolk County Single Family REO



## Norfolk County Single Family REO



### Worcester County Single Family REO



### Plymouth County Single Family REO



### Middlesex County Multi Family REO



### Essex County Multi Family REO



### Suffolk County Multi Family REO



### Norfolk County Multi Family REO



### Worcester County Multi Family REO



### Plymouth County Multi Family REO



### Middlesex County Single Family Short Sales



### Essex County Single Family Short Sales



### Suffolk County Single Family Short Sales



#### Norfolk County Single Family Short Sales



#### Worcester County Single Family Short Sales



### Plymouth County Single Family Short Sales



### Middlesex County Multi Family Short Sales



#### Essex County Multi Family Short Sales



#### Suffolk County Multi Family Short Sales



###