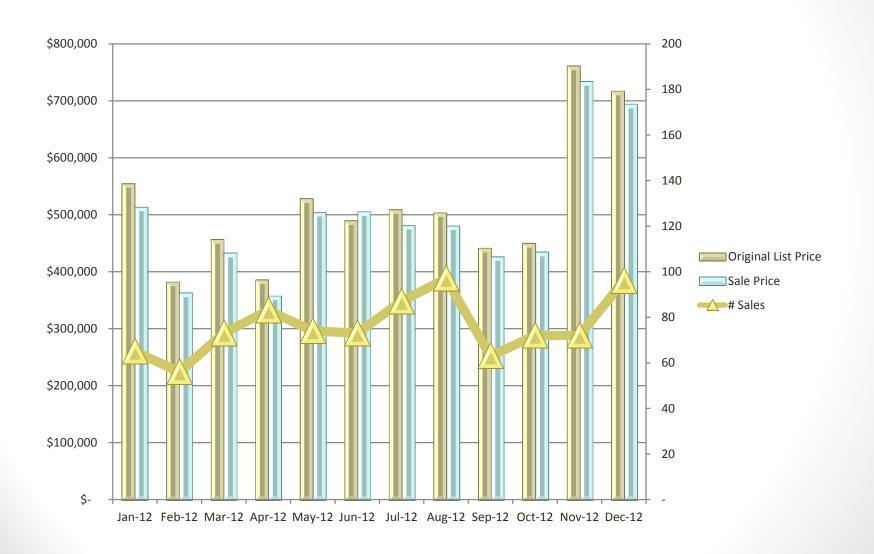

# 2012 REAL ESTATE STATISTICS BY COUNTY

Prepared by Naomi Anderson

#### Middlesex County Single Family



### **Essex County Single Family**



### Suffolk County Single Family



### Norfolk County Single Family



#### Worcester County Single Family



### Plymouth County Single Family



#### Middlesex County Multi Family



#### **Essex County Multi Family**



### Suffolk County Multi Family



#### Norfolk County Multi Family



#### Worcester County Multi Family



### Plymouth County Multi Family



### Middlesex County Single Family REO



### Essex County Single Family REO



### Suffolk County Single Family REO



## Norfolk County Single Family REO



### Worcester County Single Family REO



### Plymouth County Single Family REO



### Middlesex County Multi Family REO



### Essex County Multi Family REO



### Suffolk County Multi Family REO



### Norfolk County Multi Family REO



### Worcester County Multi Family REO



### Plymouth County Multi Family REO



### Middlesex County Single Family Short Sales



### Essex County Single Family Short Sales



### Suffolk County Single Family Short Sales



#### Norfolk County Single Family Short Sales



#### Worcester C