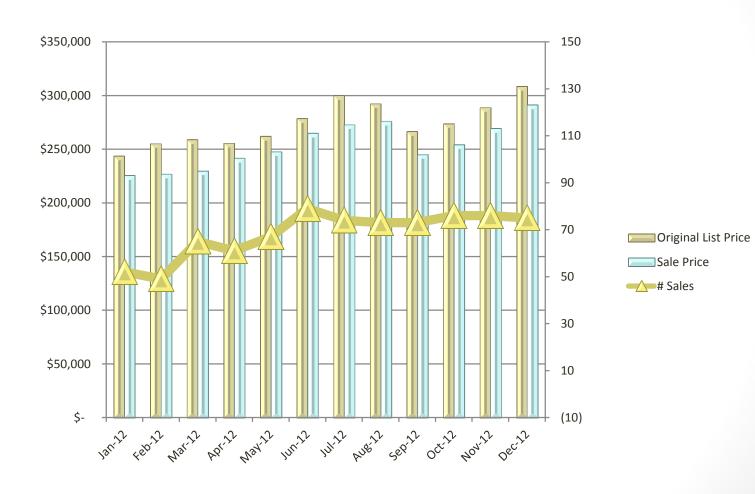

### Norfolk County Single Family

#### Single Family Home Sales

- So overall total <u>Single Family sales</u> for the 1<sup>st</sup> qtr are doing very nicely – values are up, sales are up and DOM are down. The only county that remained flat overall is Suffolk county but all the others showed good volume between 220 and up to 609 units sold. Considering that only a very small number of those are REO or SS, that is very positive.
- **REO's** in the single family homes are approximately 5% of overall volume except for Worcester and Plymouth which are running around 10-15%. Values and # sales are mixed with Worcester and Plymouth flat or down.
- <u>Short Sales</u> volume, like REO's is around the 5% mark with Worcester and Plymouth counties at 10-15% again. Mostly property values are down with Suffolk and Norfolk remaining flat but Essex values are actually up although DOM is up there too.