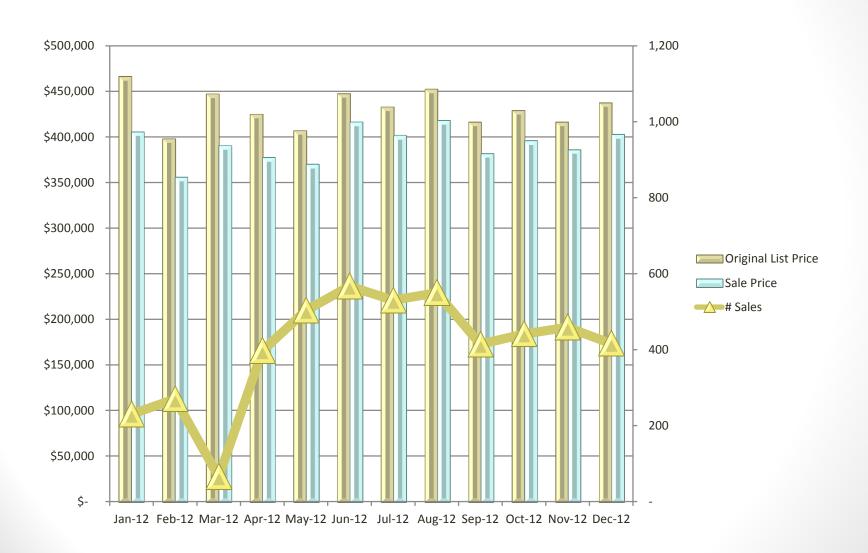

# 2012 REAL ESTATE STATISTICS BY COUNTY

Prepared by Naomi Anderson

#### Middlesex County Single Family



### **Essex County Single Family**



### Suffolk County Single Family



### Norfolk County Single Family



#### Worcester County Single Family



### Plymouth County Single Family



#### Middlesex County Multi Family



#### **Essex County Multi Family**



### Suffolk County Multi Family



#### Norfolk County Multi Family



#### Worcester County Multi Family



### Plymouth County Multi Family



### Middlesex County Single Family REO



### Essex County Single Family REO



### Suffolk County Single Family REO



## Norfolk County Single Family REO



### Worcester County Single Family REO



### Plymouth County Single Family REO



### Middlesex County Multi Family REO



### Essex County Multi Family REO



### Suffolk County Multi Family REO



### Norfolk County Multi Family REO



### Worcester County Multi Fami