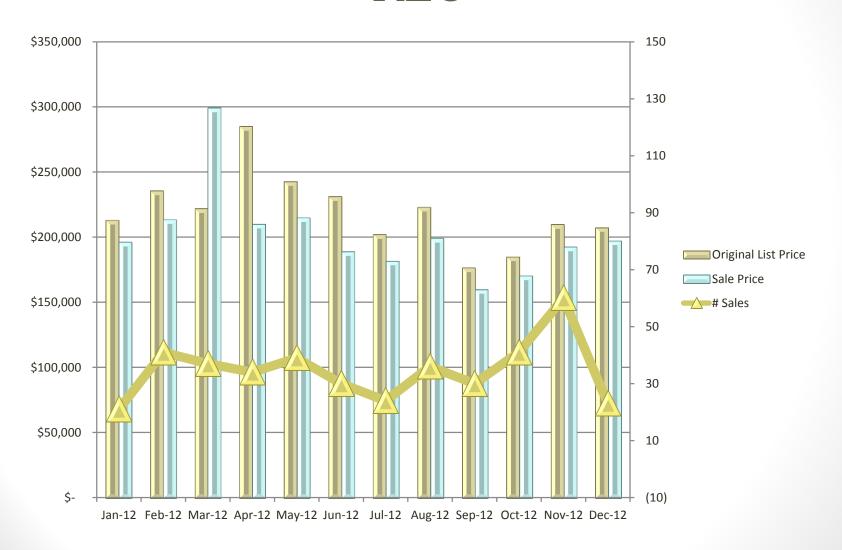

# 2012 REAL ESTATE STATISTICS BY COUNTY

Prepared by Naomi Anderson

#### Middlesex County Single Family



### **Essex County Single Family**



### Suffolk County Single Family



### Norfolk County Single Family



#### Worcester County Single Family



### Plymouth County Single Family



#### Middlesex County Multi Family



#### **Essex County Multi Family**



### Suffolk County Multi Family



#### Norfolk County Multi Family



#### Worcester County Multi Family



### Plymouth County Multi Family



### Middlesex County Single Family REO



### Essex County Single Family REO



### Suffolk County Single Family REO



## Norfolk County Single Family REO



### Worcester County Single Family REO



### Plymouth County Single Family REO



### Middlesex County Multi Family REO



### Essex County Multi Family REO



### Suffolk County Multi Family REO



### Norfolk County Multi Family REO



### Worcester County Multi Family REO



### Plymouth County Multi Family REO



### Middlesex County Single Family Short Sales



### Essex County Single Family Short Sales



### Suffolk County Single Family Short Sales



#### Norfolk County Single Family Short Sales



#### Worcester County Single Family Short Sales



### Plymouth County Single Family Short Sales



### Middlesex County Multi Family Short Sales



#### Essex County Multi Family Short Sales



#### Suffol