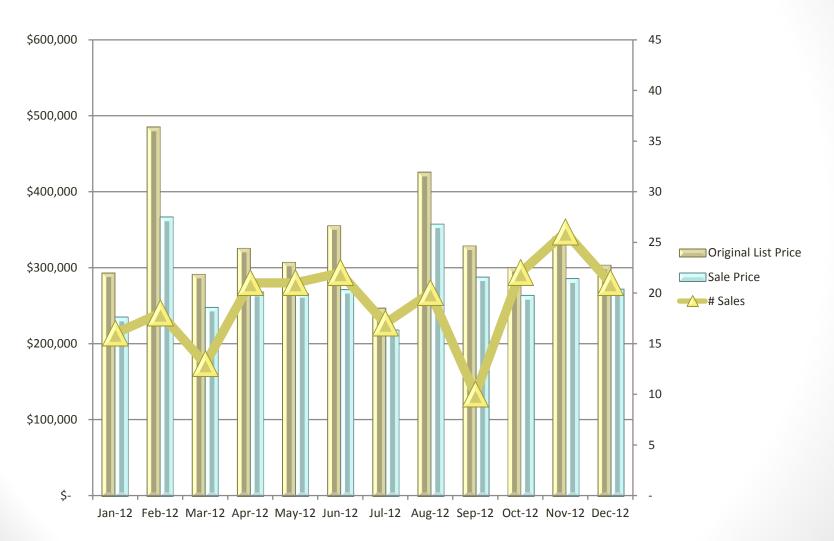

nty Multi Family



#### Norfolk County Multi Family



#### Worcester County Multi Family



### Plymouth County Multi Family



### Middlesex County Single Family REO



### Essex County Single Family REO



### Suffolk County Single Family REO



## Norfolk County Single Family REO



### Worcester County Single Family REO



### Plymouth County Single Family REO



### Middlesex County Multi Family REO



### Essex County Multi Family REO



### Suffolk County Multi Family REO



### Norfolk County Multi Family REO



### Worcester County Multi Family REO



### Plymouth County Multi Family REO



### Middlesex County Single Family Short Sales



### Essex County Single Family Short Sales



### Suffolk County Single Family Short Sales



#### Norfolk County Single Family Short Sales



#### Worcester County Single Family Short Sales



### Plymouth County Single Family Short Sales



### Middlesex County Multi Family Short Sales



#### Essex County Multi Family Short Sales



#### Suffolk County Multi Family Short Sales



#### Norfolk County Multi Family Short Sales



#### Worcester County Multi Family Short Sales



#### Plymouth County Multi Family Short Sales



|                     |                     |                     |                       |                     |                     | January 2                | 013 Statistics      |                     |                     |                     |                 |                  |                     |  |
|---------------------|---------------------|---------------------|-----------------------|----