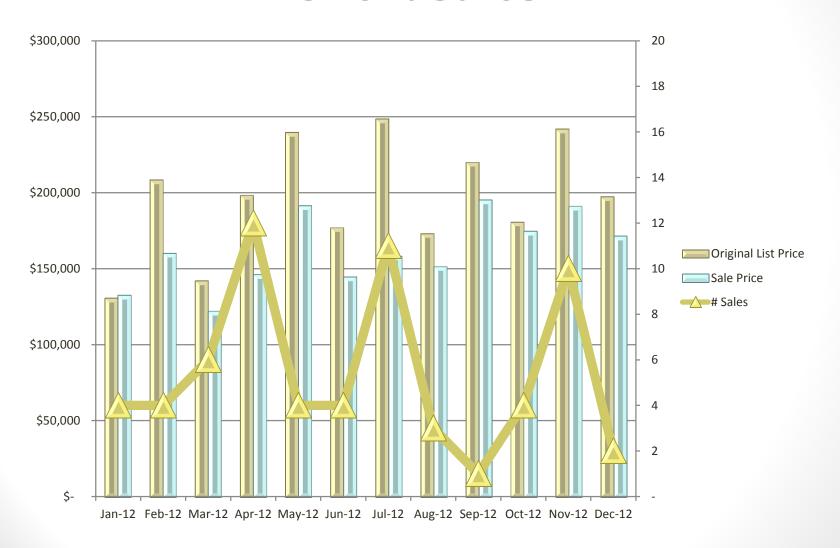

ty Multi Family REO



### Essex County Multi Family REO



### Suffolk County Multi Family REO



### Norfolk County Multi Family REO



### Worcester County Multi Family REO



### Plymouth County Multi Family REO



### Middlesex County Single Family Short Sales



### Essex County Single Family Short Sales



### Suffolk County Single Family Short Sales



#### Norfolk County Single Family Short Sales



#### Worcester County Single Family Short Sales



### Plymouth County Single Family Short Sales



### Middlesex County Multi Family Short Sales



#### Essex County Multi Family Short Sales



#### Suffolk County Multi Family Short Sales



#### Norfolk County Multi Family Short Sales



#### Worcester County Multi Family Short Sales



#### Plymouth County Multi Family Short Sales



|                     |                     |                     |                       |                     |                     | January 2                | 013 Statistics      |                     |                     |                     |                 |                  |                     |  |
|---------------------|---------------------|---------------------|-----------------------|---------------------|---------------------|--------------------------|---------------------|---------------------|---------------------|---------------------|-----------------|------------------|---------------------|--|
| Middlesex County    |                     | January             | Landar Owned C        |                     |                     | nort Sale Norfolk County |