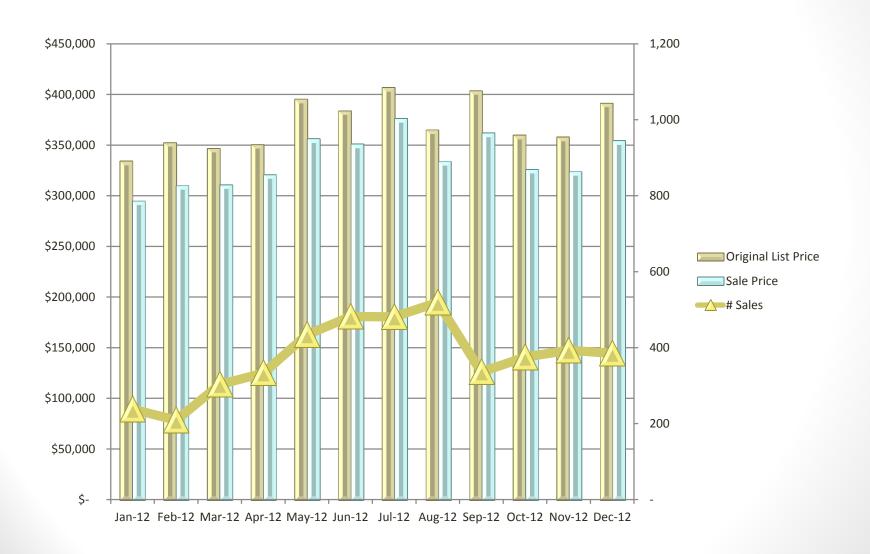

### **Essex County Single Family**

#### Single Family Home Sales

- So overall total <u>Single Family sales</u> for the 1<sup>st</sup> qtr are doing very nicely – values are up, sales are up and DOM are down. The only county that remained flat overall is Suffolk county but all the others showed good volume between 220 and up to 609 units sold. Considering that only a very small number of those are REO or SS, that is very positive.
- **REO's** in the single family homes are approximately 5% of overall volume except for Worcester and Plymouth which are running around 10-15%. Values and # sales are mixed with Worcester and Plymouth flat or down.
- <u>Short Sales</u> volume, like REO's is around the 5% mark with Worcester and Plymouth counties at 10-15% again. Mostly property values are down with Suffolk and Norfolk remaining flat but Essex values are actually up although DOM is up there too.