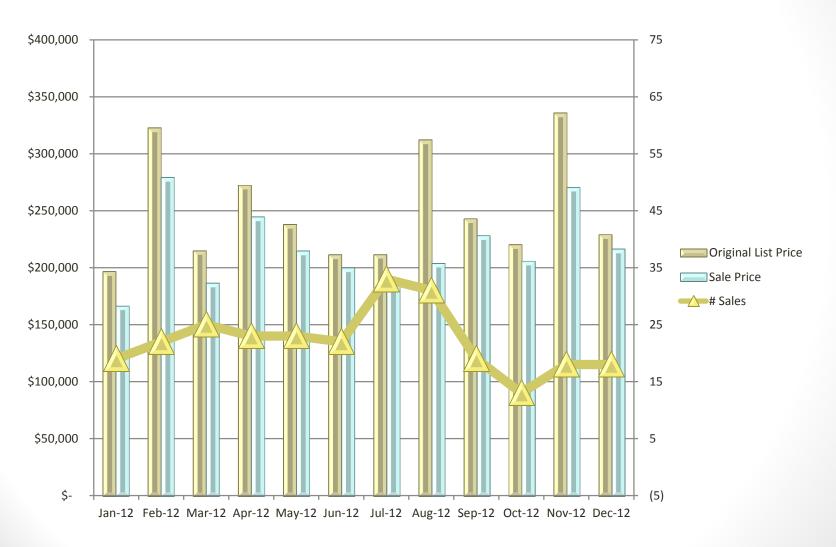

# 2012 REAL ESTATE STATISTICS BY COUNTY

Prepared by Naomi Anderson

#### Middlesex County Single Family



### **Essex County Single Family**



### Suffolk County Single Family



### Norfolk County Single Family



#### Worcester County Single Family



### Plymouth County Single Family



#### Middlesex County Multi Family



#### **Essex County Multi Family**



### Suffolk County Multi Family



#### Norfolk County Multi Family



#### Worcester County Multi Family



### Plymouth County Multi Family



### Middlesex County Single Family REO



### Essex County Single Family REO



### Suffolk County Single Family REO



## Norfolk County Single Family REO



### Worcester County Single Family REO



### Plymouth County Single Family REO



### Middlesex County Multi Family REO



### Essex County Multi Family REO



### Suffolk County Multi Family REO



### Norfolk County Multi Family REO



### Worcester County Multi Family REO



### Plymouth County Multi Family REO



### Middlesex County Single Family Short Sales



### Essex County Single Family Short Sales



### Suffolk County Single Family Short Sales



#### Norfolk County Single Family Short Sales



#### Worcester County Single Family Short Sales



### Plymouth County Single Family Short Sales



### Middlesex County Multi Family Short Sales



#### Essex County Multi Family Short Sales



#### Suffolk County Multi Family Short Sales



#### Norfolk County Multi Family Short Sal