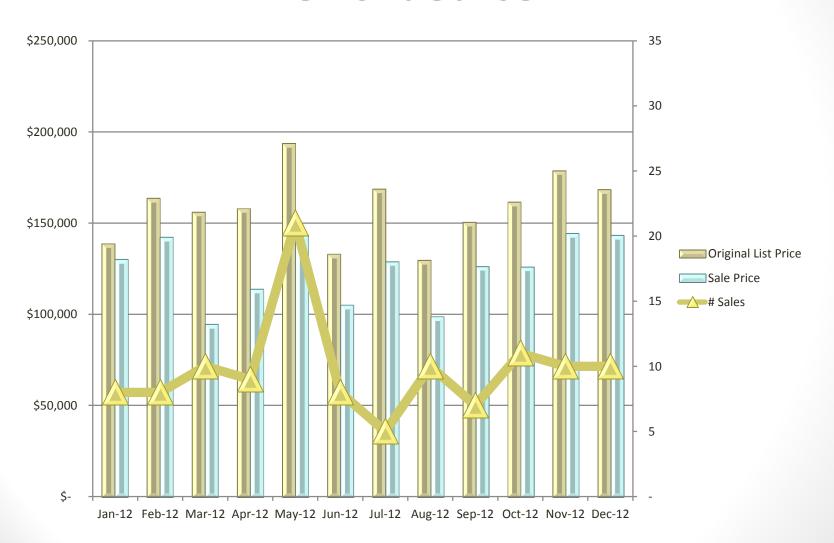

th County Single Family REO



### Middlesex County Multi Family REO



### Essex County Multi Family REO



### Suffolk County Multi Family REO



### Norfolk County Multi Family REO



### Worcester County Multi Family REO



### Plymouth County Multi Family REO



### Middlesex County Single Family Short Sales



### Essex County Single Family Short Sales



### Suffolk County Single Family Short Sales



#### Norfolk County Single Family Short Sales



#### Worcester County Single Family Short Sales



### Plymouth County Single Family Short Sales



### Middlesex County Multi Family Short Sales



#### Essex County Multi Family Short Sales



#### Suffolk County Multi Family Short Sales



#### Norfolk County Multi Family Short Sales



#### Worcester County Multi Family Short Sales



#### Plymouth County Multi Family Short Sales



|                     |                     |                     |                       |                     |                     | January 2                | 013 Statistics      |                     |                     |                     |                 |                  |                     |  |
|---------------------|---------------------|---------------------|-----------------------|---------------------|---------------------|--------------------------|---------------------|---------------------|---------------------|---------------------|-----------------|------------------|---------------------|--|
| Middlesex County    |                     | January             | Landar Owned C        |                     |