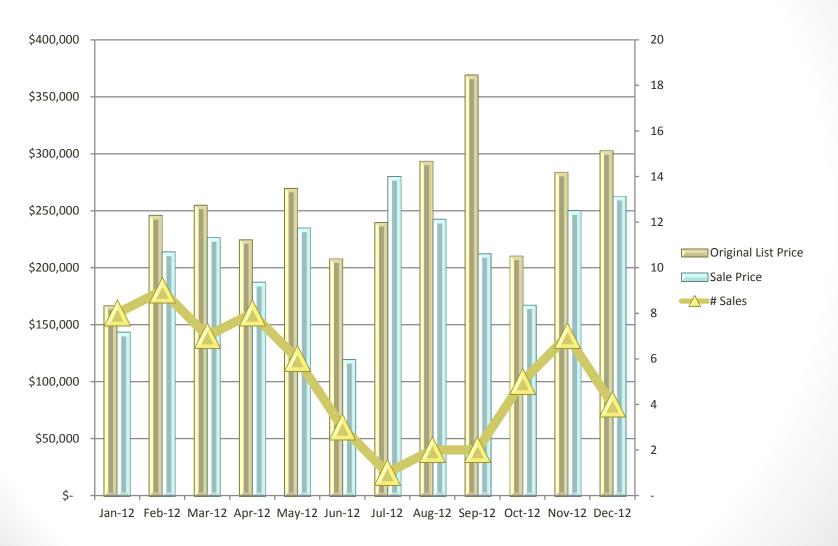

**Essex County Multi Family**



### Suffolk County Multi Family



#### Norfolk County Multi Family



#### Worcester County Multi Family



### Plymouth County Multi Family



### Middlesex County Single Family REO



### Essex County Single Family REO



### Suffolk County Single Family REO



## Norfolk County Single Family REO



### Worcester County Single Family REO



### Plymouth County Single Family REO



### Middlesex County Multi Family REO



### Essex County Multi Family REO



### Suffolk County Multi Family REO



### Norfolk County Multi Family REO



### Worcester County Multi Family REO



### Plymouth County Multi Family REO



### Middlesex County Single Family Short Sales



### Essex County Single Family Short Sales



### Suffolk County Single Family Short Sales



#### Norfolk County Single Family Short Sales



#### Worcester County Single Family Short Sales



### Plymouth County Single Family Short Sales



### Middlesex County Multi Family Short Sales



#### Essex County Multi Family Short Sales



#### Suffolk County Multi Family Short Sales



#### Norfolk County Multi Family Short Sales



#### Worcester County Multi Family Short Sales



#### Plymouth County Multi Family Short Sales



|                     |                     |                     |                       |                     |                     | January 2                | 013 Statistics      |                     |                     |                     |                 |                  |                     |  |
|---------------------|---------------------|-