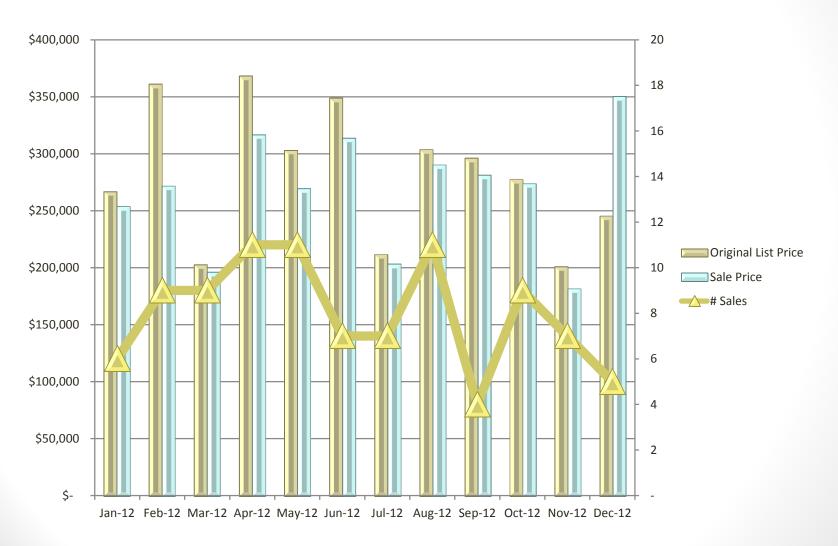

y Single Family REO



### Essex County Single Family REO



### Suffolk County Single Family REO



## Norfolk County Single Family REO



### Worcester County Single Family REO



### Plymouth County Single Family REO



### Middlesex County Multi Family REO



### Essex County Multi Family REO



### Suffolk County Multi Family REO



### Norfolk County Multi Family REO



### Worcester County Multi Family REO



### Plymouth County Multi Family REO



### Middlesex County Single Family Short Sales



### Essex County Single Family Short Sales



### Suffolk County Single Family Short Sales



#### Norfolk County Single Family Short Sales



#### Worcester County Single Family Short Sales



### Plymouth County Single Family Short Sales



### Middlesex County Multi Family Short Sales



#### Essex County Multi Family Short Sales



#### Suffolk County Multi Family Short Sales



#### Norfolk County Multi Family Short Sales



#### Worcester County Multi Family Short Sales



#### Plymouth County Multi Family Short Sales



|                     |                     |                     |                       |                     |                     | January 2                | 013 Statistics      |                     |                     |                     |                 |                  |                     |  |
|---------------------|---------------------|---------------------|-----------------------|---------------------|---------------------|--------------------------|---------------------|---------------------|---------------------|----------------