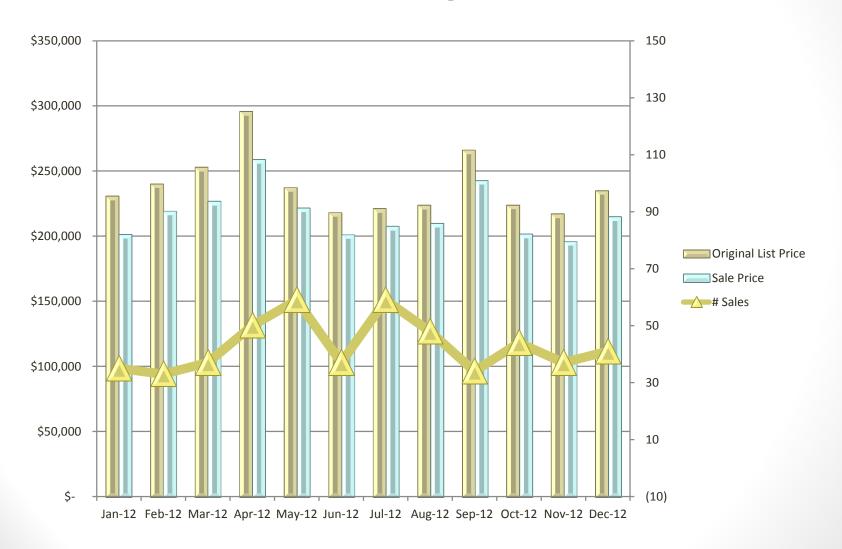

# 2012 REAL ESTATE STATISTICS BY COUNTY

Prepared by Naomi Anderson

#### Middlesex County Single Family



### **Essex County Single Family**



### Suffolk County Single Family



### Norfolk County Single Family



#### Worcester County Single Family



### Plymouth County Single Family



#### Middlesex County Multi Family



#### **Essex County Multi Family**



### Suffolk County Multi Family



#### Norfolk County Multi Family



#### Worcester County Multi Family



### Plymouth County Multi Family



### Middlesex County Single Family REO



### Essex County Single Family REO



### Suffolk County Single Family REO



## Norfolk County Single Family REO



### Worcester County Single Family REO



### Plymouth County Single Family REO



### Middlesex County Multi Family REO



### Essex County Multi Family REO



### Suffolk County Multi Family REO



### Norfolk County Multi Family REO



### Worcester County Multi Family REO



### Plymouth County Multi Family REO



### Middlesex County Single Family Short Sales



### Essex County Single Family Short Sales



### Suffolk County Single Family Short Sales



#### Norfolk County Single Family Short Sales



#### Worcester County Single Family Short Sales



### Plymouth County Single Family Short Sales



### Middlesex County Multi Family Short Sales



#### Essex County M