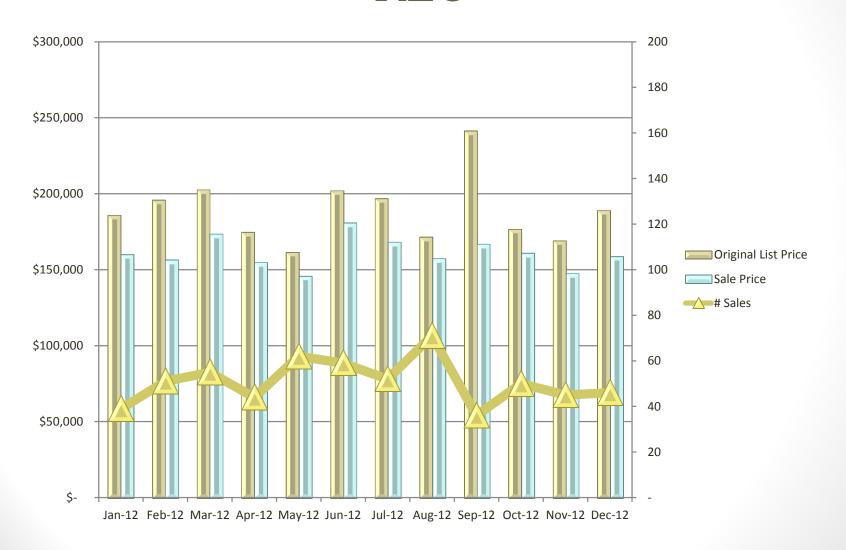

# 2012 REAL ESTATE STATISTICS BY COUNTY

Prepared by Naomi Anderson

#### Middlesex County Single Family



### **Essex County Single Family**



### Suffolk County Single Family



### Norfolk County Single Family



#### Worcester County Single Family



### Plymouth County Single Family



#### Middlesex County Multi Family



#### **Essex County Multi Family**



### Suffolk County Multi Family



#### Norfolk County Multi Family



#### Worcester County Multi Family



### Plymouth County Multi Family



### Middlesex County Single Family REO



### Essex County Single Family REO



### Suffolk County Single Family REO



## Norfolk County Single Family REO



### Worcester County Single Family REO



### Plymouth County Single Family REO



### Middlesex County Multi Family REO



### Essex County Multi Family REO



### Suffolk County Multi Family REO



### Norfolk County Multi Family REO



### Worcester County Multi Family REO



### Plymouth County Multi Family REO



### Middlesex County Single Family Short Sales



### Essex County Single Family Short Sales



### Suffolk County Single Family Short Sales



#### Norfolk County Single Family Short Sales



#### Worcester County Single Family Short Sales



### Plymouth County Single Family Short Sales



### Middlesex County Multi Family Short Sales



#### Essex County Multi Family Short Sales



#### Suffolk County Multi Family Short Sales



#### Norfolk County Multi Family Short Sales



#### Worcester County Multi Family Short Sales



#### Plymouth County Multi