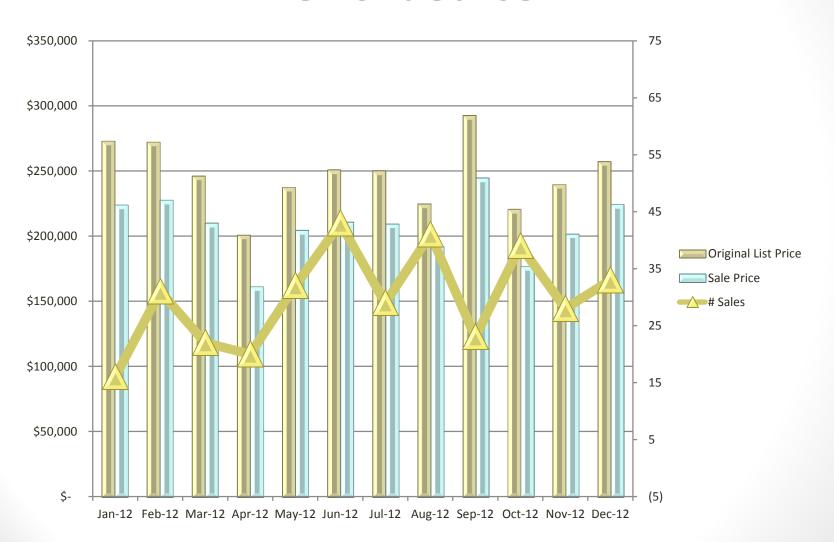

ymouth County Multi Family



### Middlesex County Single Family REO



### Essex County Single Family REO



### Suffolk County Single Family REO



## Norfolk County Single Family REO



### Worcester County Single Family REO



### Plymouth County Single Family REO



### Middlesex County Multi Family REO



### Essex County Multi Family REO



### Suffolk County Multi Family REO



### Norfolk County Multi Family REO



### Worcester County Multi Family REO



### Plymouth County Multi Family REO



### Middlesex County Single Family Short Sales



### Essex County Single Family Short Sales



### Suffolk County Single Family Short Sales



#### Norfolk County Single Family Short Sales



#### Worcester County Single Family Short Sales



### Plymouth County Single Family Short Sales



### Middlesex County Multi Family Short Sales



#### Essex County Multi Family Short Sales



#### Suffolk County Multi Family Short Sales



#### Norfolk County Multi Family Short Sales



#### Worcester County Multi Family Short Sales



#### Plymouth County Multi Family Short Sales



|                     |                     |                     |                       |                     |                     | January 2                | 013 Statistics      |                     |                     |                     |                 |                  |                     |  |
|---------------------|---------------------|---------------------|-----------------------|---------------------|---------------------|--------------------------|---------------------|-----------