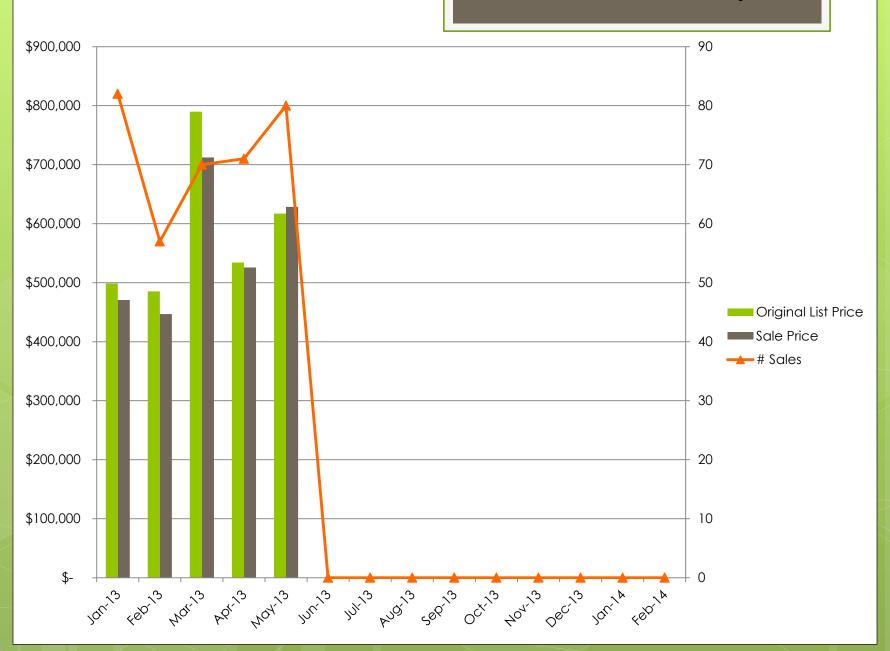

Housing Statistics

January to December



## **Essex Single Family**



## **Suffolk Single Family**



## **Norfolk Single Family**



## **Worcester Single Family**



## Plymouth Single Family



#### **Middlesex Multi Family**



#### **Essex Multi Family**



#### **Suffolk Multi Family**



#### **Norfolk Multi Family**



## **Worcester Single Family**



#### Plymouth Multi Family



# Middlesex Single Family **Lender Owned** \$350,000 35 \$300,000 30 \$250,000 25 \$200,000 20 Original List Price Sale Price \$150,000 # Sales \$100,000 10 \$50,000

















































## May 2013 Stats

| May 2013 Statis | tics |
|-----------------|------|
|-----------------|------|

| Middlesex County    |                 | ay      |         | er Owned Short Sale     |         | Norfolk Cou |               | May           |         | Lender Owned |         | Short Sale |         |
|---------------------|-----------------|---------|---------|-------------------------|---------|-------------|---------------|---------------|---------|--------------|---------|-----