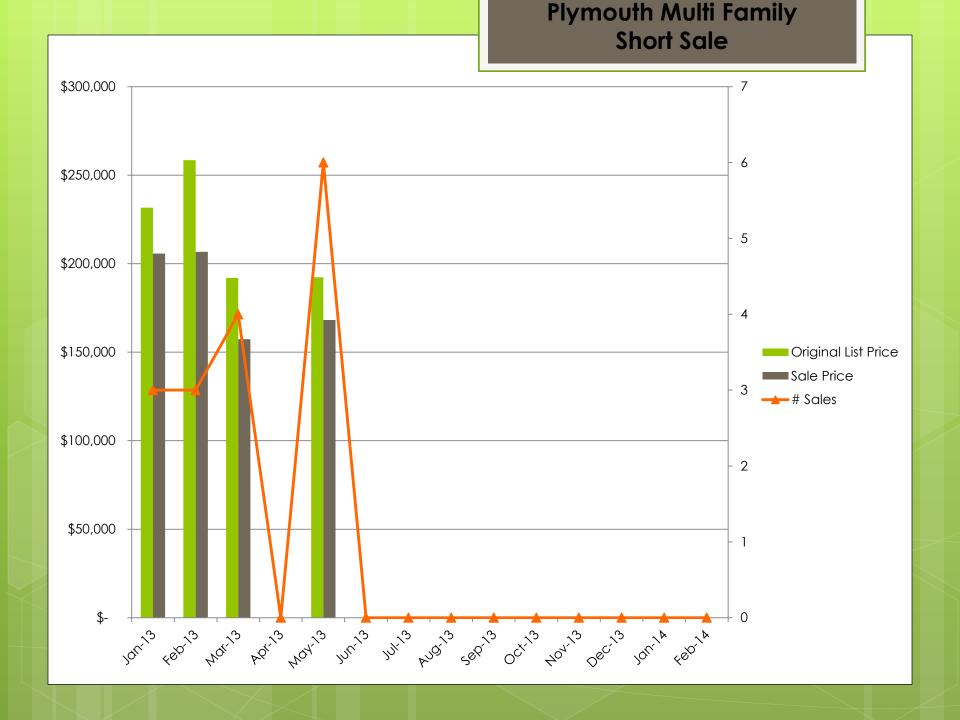

#### Plymouth Multi Family

## May 2013 Stats

| May 2013 Statis | tics |
|-----------------|------|
|-----------------|------|

| Middlesex County    |                 | ay      |         | er Owned Short Sale     |         | Norfolk Cou |               | May           |         | Lender Owned |         | Short Sale |         |
|---------------------|-----------------|---------|---------|-------------------------|---------|-------------|---------------|---------------|---------|--------------|---------|------------|---------|
|                     | SF              | MF      |         |                         | SF      | MF          |               | SF            | MF      | SF           |         | SF         | MF      |
| Original List Price | 571,474         | 495,056 | 287,830 | 231,617                 | 279,706 | 188,475     | Original List | Price 581,593 | 489,300 | 264,589      | 361,900 | 277,450    | 359,900 |
| Sale Price          | 553,161         | 499,951 | 266,803 | 204,500                 | 246,217 | 167,500     | Sale Price    | 550,978       | 478,578 | 240,233      | 399,000 | 255,575    | 350,000 |
| # Sales             | 1,021           | 117     | 23      | 9                       | 24      | 4           | # Sales       | 549           | 26      | 9            | 1       | 16         | 1       |
| DOM                 | 78              | 57      | 80      | 52                      | 229     | 90          | DOM           | 8             | 6 52    | 73           | 19      | 128        | 274     |
| Solds/Original List | 97              | 99      | 95      | 89                      | 89      | 89          | Solds/Origin  | nal List 9    | 3 96    | 91           | 110     | 91         | 97      |
| Solds/Sale Price    | 99              | 100     | 99      | 94                      | 98      | 90          | Solds/Sale F  | Price 9       | 8 96    | 100          | 110     | 97         | 97      |
| Essex County        | ssex County May |         | Lender  | Lender Owned Short Sale |         | Worcester ( | County 1      | May           |         | Lender Owned |         | Short Sale |         |
|                     | SF              | MF      | SF      | MF                      | SF      | MF          |               | SF            | MF      | SF           | MF      | SF         | MF      |
| Original List Price | 440,913         | 288,075 | 224,813 | 179,888                 | 276,869 | 203,622     | Original List | Price 287,932 | 176,344 | 136,839      | 102,678 | 222,818    | 135,600 |
| Sale Price          | 418,397         | 274,037 | 208,744 | 177,446                 | 246,431 | 201,889     | Sale Price    | 267,287       | 157,361 | 125,830      | 95,479  | 182,926    | 120,000 |
| # Sales             | 546             | 85      | 16      | 8                       | 16      | 9           | # Sales       | 631           | 64      | 48           | 12      | 39         | 5       |
| DOM                 | 104             | 92      | 64      | 67                      | 230     | 95          | DOM           | 133           | 105     | 60           | 79      | 228        | 94      |
| Solds/Original List | 95              | 96      | 95      | 102                     | 89      | 99          | Solds/Origin  | nal List 9    | 4 89    | 93           | 90      | 79         | 88      |
| Solds/Sale Price    | 97              | 98      | 96      | 107                     | 97      | 99          | Solds/Sale F  | Price 9       | 8 92    | 110          | 95      | 96         | 92      |
| Suffolk County      | May             |         | Lender  | Owned                   |         | t Sale      | Plymouth C    | County 1      | Лау     | Lender       | Owned   | Short      | Sale    |
|                     | SF              | MF      | SF      | MF                      | SF      | MF          |               | SF            | MF      | SF           | MF      | SF         | MF      |
| Original List Price | 608,180         | 617,061 | 201,400 | 316,250                 | 251,173 | 411,983     | Original List | Price 382,940 | 256,075 | 211,654      | 193,700 | 242,691    | 192,283 |
| Sale Price          | 573,687         | 628,417 | 199,500 | 363,250                 | 260,000 | 307,833     | Sale Price    | 352,965       | 236,262 | 198,812      | 192,025 | 211,447    | 168,167 |
| # Sales             | 117             | 80      | 4       | 4                       | 5       | 6           | # Sales       | 465           | 5 24    | 32           | 4       | 33         | 6       |
| DOM                 | 62              | 42      | 22      | 22                      | 151     | 92          | DOM           | 132           | 2 89    | 81           | 31      | 185        | 129     |
| Solds/Original List | 98              | 99      | 100     | 113                     | 104     | 81          | Solds/Origin  | nal List 9    | 5 96    | 96           | 104     | 86         | 99      |
| Solds/Sale Price    | 100             | 99      | 99      | 114                     | 104     | 87          | Solds/Sale F  | Price 9       | 7 99    | 100          | 104     | 95         | 107     |