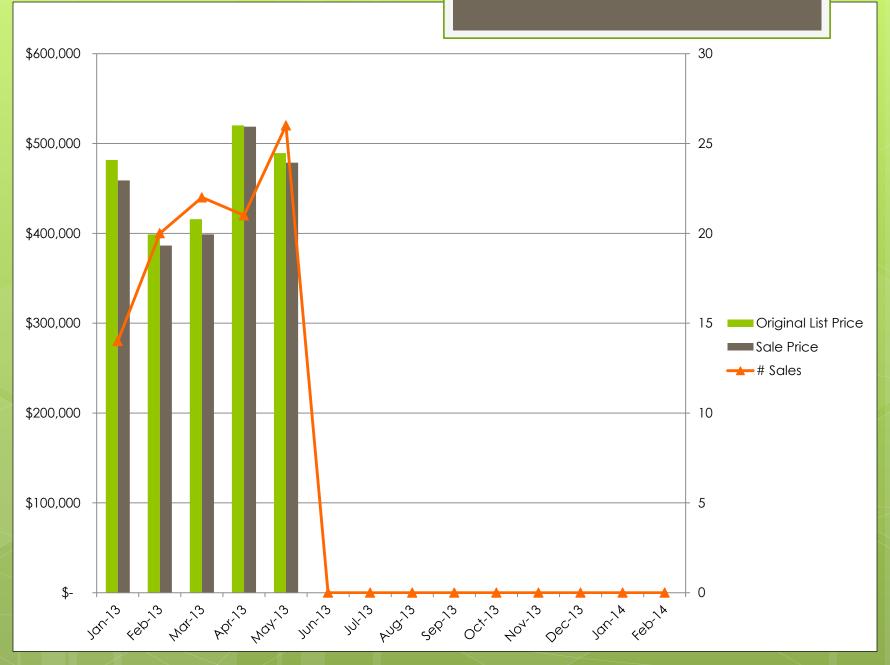

Housing Statistics

January to December



## **Essex Single Family**



## **Suffolk Single Family**



## **Norfolk Single Family**



## **Worcester Single Family**



## Plymouth Single Family



#### **Middlesex Multi Family**



#### **Essex Multi Family**



#### **Suffolk Multi Family**



#### **Norfolk Multi Family**



## **Worcester Single Family**



#### Plymouth Multi Family



# Middlesex Single Family **Lender Owned** \$350,000 35 \$300,000 30 \$250,000 25 \$200,000 20 Original List Price Sale Price \$150,000 # Sales \$100,000 10 \$50,000

















































## May 2013 Stats

| May 2013 Statis | tics |
|-----------------|------|
|-----------------|------|

| Middlesex County    |                 | ay      |         | er Owned Short Sale     |         | Norfolk Cou |               | May           |         | Lender Owned |         | Short Sale |         |
|---------------------|-----------------|---------|---------|-------------------------|---------|-------------|---------------|---------------|---------|--------------|---------|------------|---------|
|