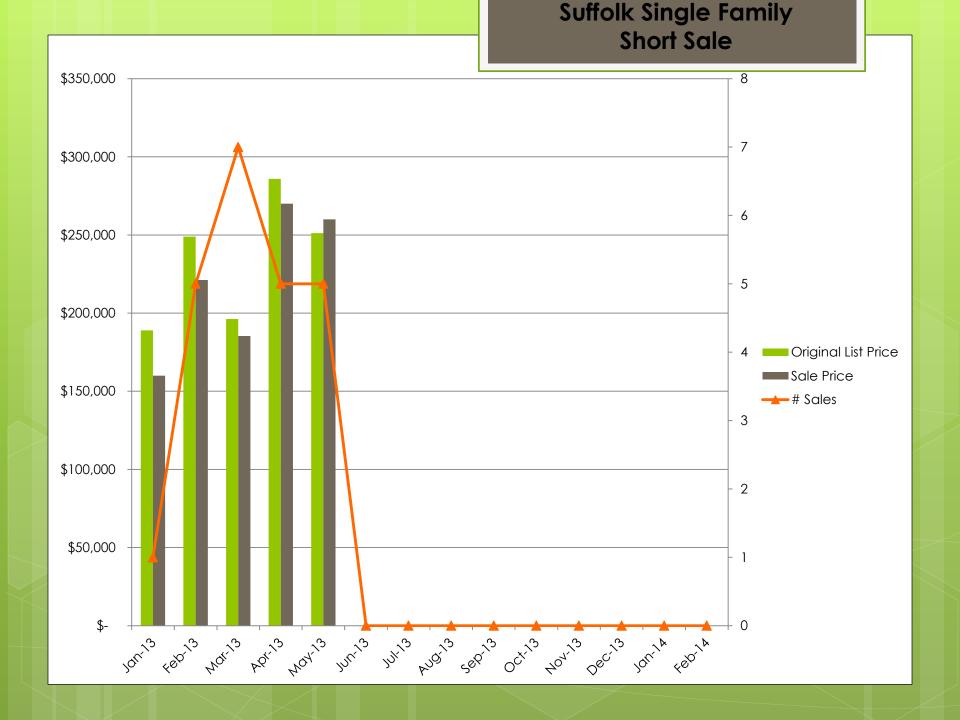

Housing Statistics

January to December



## **Essex Single Family**



## **Suffolk Single Family**



## **Norfolk Single Family**



## **Worcester Single Family**



## Plymouth Single Family



#### **Middlesex Multi Family**



#### **Essex Multi Family**



#### **Suffolk Multi Family**



#### **Norfolk Multi Family**



## **Worcester Single Family**



#### Plymouth Multi Family



# Middlesex Single Family **Lender Owned** \$350,000 35 \$300,000 30 \$250,000 25 \$200,000 20 Original List Price Sale Price \$150,000 # Sales \$100,000 10 \$50,000

















































## May 2013 Stats

| May 2013 Statis | tics |
|-----------------|------|
|-----------------|------|

| Middlesex County    |                 | ay      |         | er Owned Short Sale     |         | Norfolk Cou |               | May           |         | Lender Owned |         | Short Sale |         |
|---------------------|-----------------|---------|---------|-------------------------|---------|-------------|---------------|---------------|---------|--------------|---------|------------|---------|
|                     | SF              | MF      |         |                         | SF      | MF          |               | SF            | MF      | SF           |         | SF         | MF      |
| Original List Price | 571,474         | 495,056 | 287,830 | 231,617