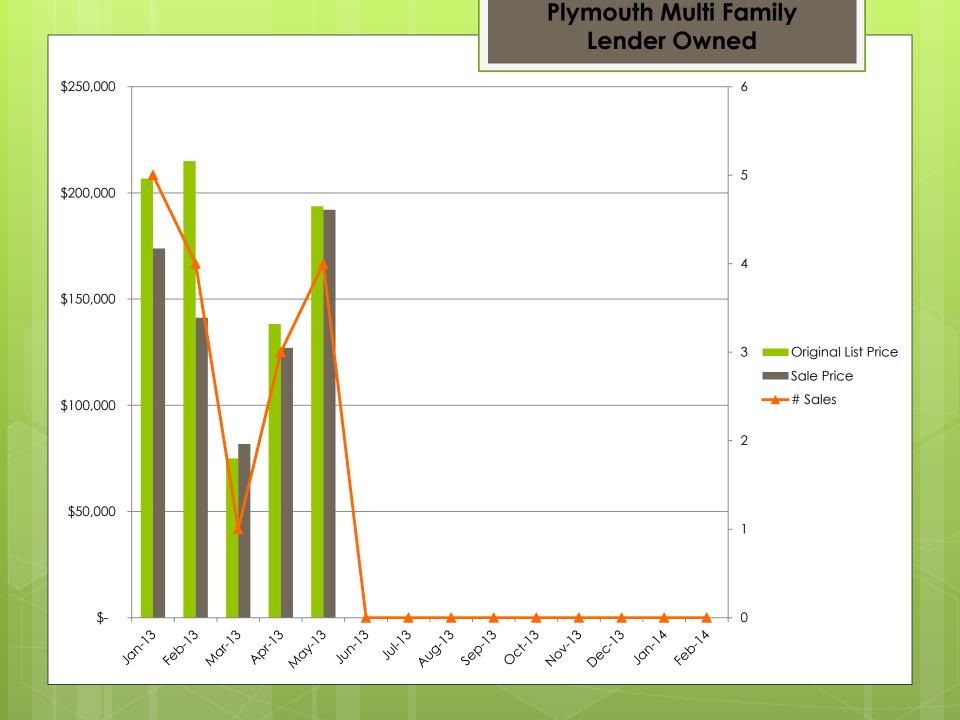

#### Plymouth Multi Family

## May 2013 Stats

| May 2013 Statis | tics |
|-----------------|------|
|-----------------|------|

| Middlesex County    |                 | ay      |         | er Owned Short Sale     |         | Norfolk Cou |               | May           |         | Lender Owned |         | Short Sale |         |
|---------------------|-----------------|---------|---------|-------------------------|---------|-------------|---------------|---------------|---------|--------------|---------|------------|---------|
|                     | SF              | MF      |         |                         | SF      | MF          |               | SF            | MF      | SF           |         | SF         | MF      |
| Original List Price | 571,474         | 495,056 | 287,830 | 231,617                 | 279,706 | 188,475     | Original List | Price 581,593 | 489,300 | 264,589      | 361,900 | 277,450    | 359,900 |
| Sale Price          | 553,161         | 499,951 | 266,803 | 204,500                 | 246,217 | 167,500     | Sale Price    | 550,978       | 478,578 | 240,233      | 399,000 | 255,575    | 350,000 |
| # Sales             | 1,021           | 117     | 23      | 9                       | 24      | 4           | # Sales       | 549           | 26      | 9            | 1       | 16         | 1       |
| DOM                 | 78              | 57      | 80      | 52                      | 229     | 90          | DOM           | 8             | 6 52    | 73           | 19      | 128        | 274     |
| Solds/Original List | 97              | 99      | 95      | 89                      | 89      | 89          | Solds/Origin  | nal List 9    | 3 96    | 91           | 110     | 91         | 97      |
| Solds/Sale Price    | 99              | 100     | 99      | 94                      | 98      | 90          | Solds/Sale F  | Price 9       | 8 96    | 100          | 110     | 97         | 97      |
| Essex County        | ssex County May |         | Lender  | Lender Owned Short Sale |         | Worcester ( | County 1      | May           |         | Lender Owned |         | Short Sale |         |
|                     | SF              | MF      | SF      | MF                      | SF      | MF          |               | SF            | MF      | SF           | MF      | SF         | MF      |
| Original List Price | 440,913         | 288,075 | 224,813 | 179,888                 | 276,869 | 203,622     | Original List | Price 287,932 | 176,344 | 136,839      | 102,678 | 222,818    | 135,600 |
| Sale Price          | 418,397         | 274,037 | 208,744 | 177,446                 | 246,431 | 201,889     | Sale Price    | 267,287       | 157,361 | 125,830      | 95,479  | 182,926    | 120,000 |
| # Sales             | 546             | 85      | 16      | 8                       | 16      | 9           | # Sales       | 631           | 64      | 48           | 12      | 39         | 5       |
| DOM                 | 104             | 92      | 64      | 67                      | 230     | 95          | DOM           | 133           | 105     | 60           | 79      | 228        | 94      |
| Solds/Original List | 95              | 96      | 95      | 102                     | 89      | 99          | Solds/Origin  | nal List 9    | 4 89    | 93           | 90      | 79         | 88      |
| Solds/Sale Price    | 97              | 98      | 96      | 107                     | 97      | 99          | Solds/Sale F  | Price 9       | 8 92    | 110          | 95      | 96         | 92      |
| Suffolk County      | May             |         | Lender  | Owned                   |         | t Sale      | Plymouth C    | County 1      | Лау     | Lender       | Owned   | Short      | Sale    |
|                     | SF              | MF      | SF      | MF                      | SF      | MF          |               | SF            | MF      | SF           | MF      | SF         | MF      |
| Original List Price | 608,180         | 617,061 | 201,400 | 316,250                 | 251,173 | 411,983     | Original List | Price 382,940 | 256,075 | 211,654      | 193,700 | 242,691    | 192,283 |
| Sale Price          | 573,687         | 628,417 | 199,500 | 363,250                 | 260,000 | 307,833     | Sale Price    | 352,965       | 236,262 | 198,812      | 192,025 | 211,447    | 168,167 |
| # Sales             | 117             | 80      | 4       | 4                       | 5       | 6           | # Sales       | 465           | 5 24    | 32           | 4       | 33         | 6       |
| DOM                 | 62              | 42      | 22      | 22                      | 151     | 92          | DOM           | 132           | 2 89    | 81           | 31      | 185        | 129     |
| Solds/Original List | 98              | 99      | 100     | 113                     | 104     | 81          | Solds/Origin  | nal List 9    | 5 96    | 96           | 104     | 86         | 99      |
| Solds/Sale Price    | 100             | 99      | 99      | 114                     | 104     | 87          | Solds/Sale F  | Price 9       | 7 99    | 100          | 104     | 95         | 107     |