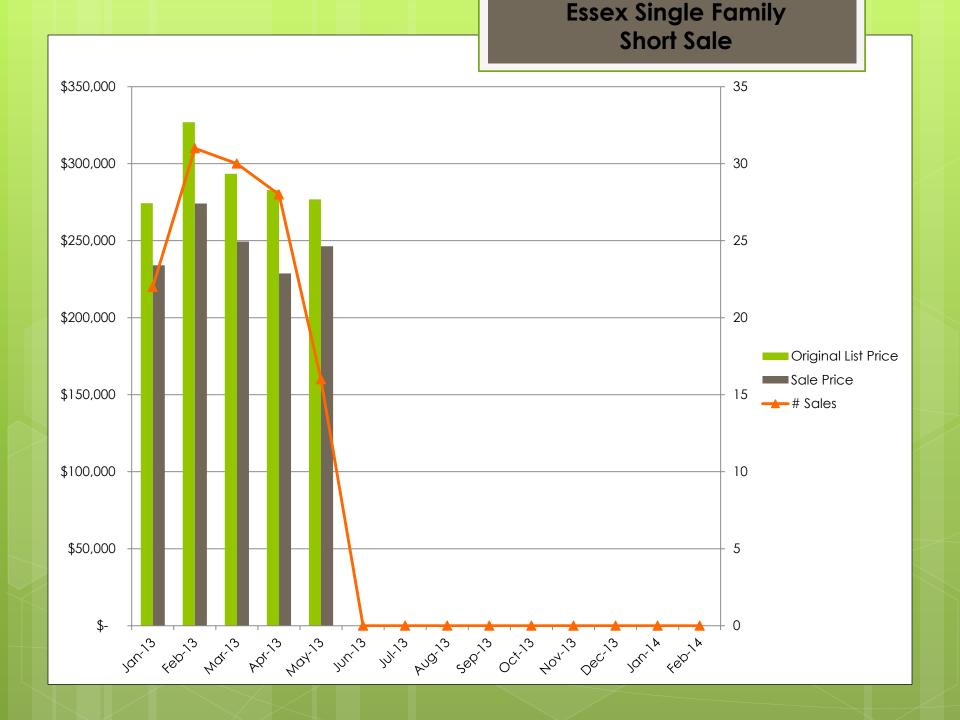

Housing Statistics

January to December



## **Essex Single Family**



## **Suffolk Single Family**



## **Norfolk Single Family**



## **Worcester Single Family**



## Plymouth Single Family



#### **Middlesex Multi Family**



#### **Essex Multi Family**



#### **Suffolk Multi Family**



#### **Norfolk Multi Family**



## **Worcester Single Family**



#### Plymouth Multi Family



# Middlesex Single Family **Lender Owned** \$350,000 35 \$300,000 30 \$250,000 25 \$200,000 20 Original List Price Sale Price \$150,000 # Sales \$100,000 10 \$50,000

















































## May 2013 Stats

| May 2013 Statis | tics |
|-----------------|------|
|-----------------|------|

| Middlesex County    |                 | ay      |         | er Owned Short Sale     |         | Norfolk Cou |               | May           |         | Lender Owned |         | Short Sale |         |
|---------------------|-----------------|---------|---------|-------------------------|---------|-------------|---------------|---------------|---------|--------------|---------|------------|---------|
|                     | SF              | MF      |         |                         | SF      | MF          |               | SF            | MF      | SF           |         | SF         | MF      |
| Original List Price | 571,474         | 495,056 | 287,830 | 231,617