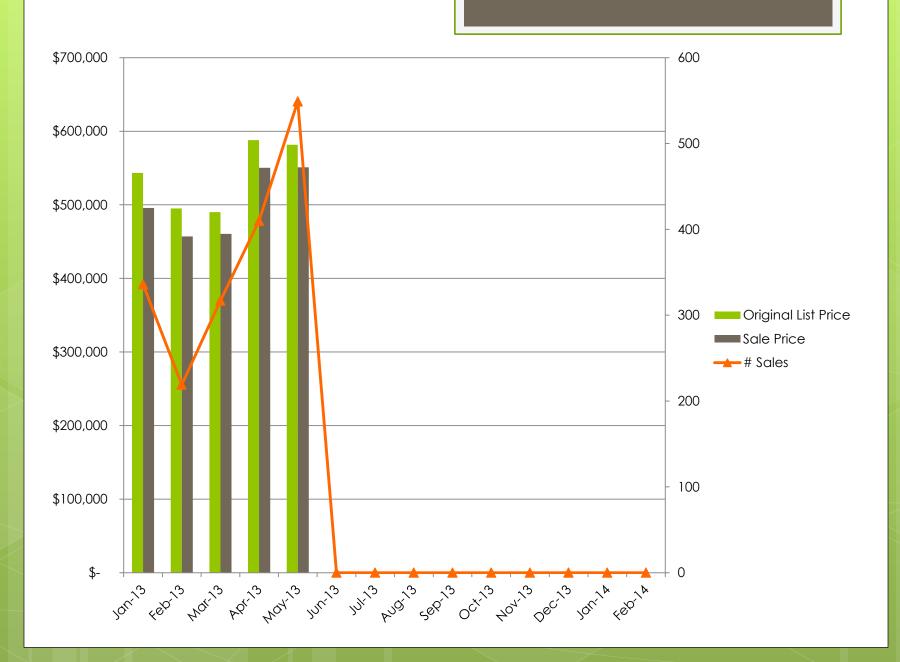

## **Worcester Single Family**

## May 2013 Stats

| May 2013 Statis | tics |
|-----------------|------|
|-----------------|------|

| Middlesex County    |                 | ay      |         | er Owned Short Sale     |         | Norfolk Cou |               | May           |         | Lender Owned |         | Short Sale |         |
|---------------------|-----------------|---------|---------|-------------------------|---------|-------------|---------------|---------------|---------|--------------|---------|------------|---------|
|                     | SF              | MF      |         |                         | SF      | MF          |               | SF            | MF      | SF           |         | SF         | MF      |
| Original List Price | 571,474         | 495,056 | 287,830 | 231,617                 | 279,706 | 188,475     | Original List | Price 581,593 | 489,300 | 264,589      | 361,900 | 277,450    | 359,900 |
| Sale Price          | 553,161         | 499,951 | 266,803 | 204,500                 | 246,217 | 167,500     | Sale Price    | 550,978       | 478,578 | 240,233      | 399,000 | 255,575    | 350,000 |
| # Sales             | 1,021           | 117     | 23      | 9                       | 24      | 4           | # Sales       | 549           | 26      | 9            | 1       | 16         | 1       |
| DOM                 | 78              | 57      | 80      | 52                      | 229     | 90          | DOM           | 8             | 6 52    | 73           | 19      | 128        | 274     |
| Solds/Original List | 97              | 99      | 95      | 89                      | 89      | 89          | Solds/Origin  | nal List 9    | 3 96    | 91           | 110     | 91         | 97      |
| Solds/Sale Price    | 99              | 100     | 99      | 94                      | 98      | 90          | Solds/Sale F  | Price 9       | 8 96    | 100          | 110     | 97         | 97      |
| Essex County        | ssex County May |         | Lender  | Lender Owned Short Sale |         | Worcester ( | County 1      | May           |         | Lender Owned |         | Short Sale |         |
|                     | SF              | MF      | SF      | MF                      | SF      | MF          |               | SF            | MF      | SF           | MF      | SF         | MF      |
| Original List Price | 440,913         | 288,075 | 224,813 | 179,888                 | 276,869 | 203,622     | Original List | Price 287,932 | 176,344 | 136,839      | 102,678 | 222,818    | 135,600 |
| Sale Price          | 418,397         | 274,037 | 208,744 | 177,446                 | 246,431 | 201,889     | Sale Price    | 267,287       | 157,361 | 125,830      | 95,479  | 182,926    | 120,000 |
| # Sales             | 546             | 85      | 16      | 8                       | 16      | 9           | # Sales       | 631           | 64      | 48           | 12      | 39         | 5       |
| DOM                 | 104             | 92      | 64      | 67                      | 230     | 95          | DOM           | 133           | 105     | 60           | 79      | 228        | 94      |
| Solds/Original List | 95              | 96      | 95      | 102                     | 89      | 99          | Solds/Origin  | nal List 9    | 4 89    | 93           | 90      | 79         | 88      |
| Solds/Sale Price    | 97              | 98      | 96      | 107                     | 97      | 99          | Solds/Sale F  | Price 9       | 8 92    | 110          | 95      | 96         | 92      |
| Suffolk County      | May             |         | Lender  | Owned                   |         | t Sale      | Plymouth C    | County 1      | Лау     | Lender       | Owned   | Short      | Sale    |
|                     | SF              | MF      | SF      | MF                      | SF      | MF          |               | SF            | MF      | SF           | MF      | SF         | MF      |
| Original List Price | 608,180         | 617,061 | 201,400 | 316,250                 | 251,173 | 411,983     | Original List | Price 382,940 | 256,075 | 211,654      | 193,700 | 242,691    | 192,283 |
| Sale Price          | 573,687         | 628,417 | 199,500 | 363,250                 | 260,000 | 307,833     | Sale Price    | 352,965       | 236,262 | 198,812      | 192,025 | 211,447    | 168,167 |
| # Sales             | 117             | 80      | 4       | 4                       | 5       | 6           | # Sales       | 465           | 5 24    | 32           | 4       | 33         | 6       |
| DOM                 | 62              | 42      | 22      | 22                      | 151     | 92          | DOM           | 132           | 2 89    | 81           | 31      | 185        | 129     |
| Solds/Original List | 98              | 99      | 100     | 113                     | 104     | 81          | Solds/Origin  | nal List 9    | 5 96    | 96           | 104     | 86         | 99      |
| Solds/Sale Price    | 100             | 99      | 99      | 114                     | 104     | 87          | Solds/Sale F  | Price 9       | 7 99    | 100          | 104     | 95         | 107     |