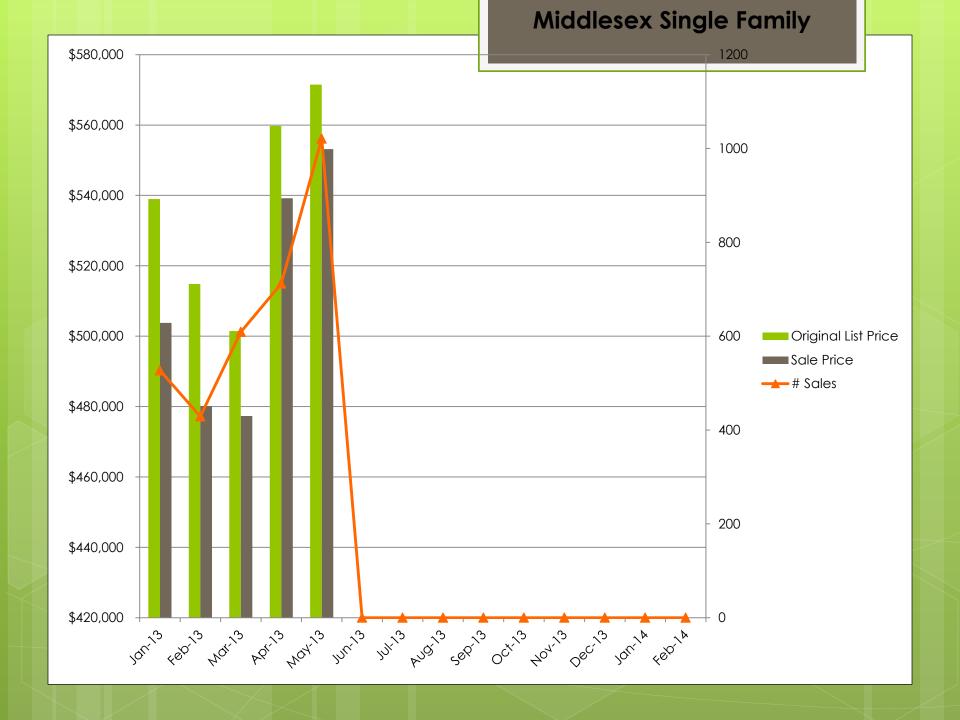

## **Essex Single Family**

## May 2013 Stats

| May 2013 Statis | tics |
|-----------------|------|
|-----------------|------|

| Middlesex County    |                 | ay      |         | er Owned Short Sale     |         | Norfolk Cou |               | May           |         | Lender Owned |         | Short Sale |         |
|---------------------|-----------------|---------|---------|-------------------------|---------|-------------|---------------|---------------|---------|--------------|---------|------------|---------|
|                     | SF              | MF      |         |                         | SF      | MF          |               | SF            | MF      | SF           |         | SF         | MF      |
| Original List Price | 571,474         | 495,056 | 287,830 | 231,617                 | 279,706 | 188,475     | Original List | Price 581,593 | 489,300 | 264,589      | 361,900 | 277,450    | 359,900 |
| Sale Price          | 553,161         | 499,951 | 266,803 | 204,500                 | 246,217 | 167,500     | Sale Price    | 550,978       | 478,578 | 240,233      | 399,000 | 255,575    | 350,000 |
| # Sales             | 1,021           | 117     | 23      | 9                       | 24      | 4           | # Sales       | 549           | 26      | 9            | 1       | 16         | 1       |
| DOM                 | 78              | 57      | 80      | 52                      | 229     | 90          | DOM           | 8             | 6 52    | 73           | 19      | 128        | 274     |
| Solds/Original List | 97              | 99      | 95      | 89                      | 89      | 89          | Solds/Origin  | nal List 9    | 3 96    | 91           | 110     | 91         | 97      |
| Solds/Sale Price    | 99              | 100     | 99      | 94                      | 98      | 90          | Solds/Sale F  | Price 9       | 8 96    | 100          | 110     | 97         | 97      |
| Essex County        | ssex County May |         | Lender  | Lender Owned Short Sale |         | Worcester ( | County 1      | May           |         | Lender Owned |         | Short Sale |         |
|                     | SF              | MF      | SF      | MF                      | SF      | MF          |               | SF            | MF      | SF           | MF      | SF         | MF      |
| Original List Price | 440,913         | 288,075 | 224,813 | 179,888                 | 276,869 | 203,622     | Original List | Price 287,932 | 176,344 | 136,839      | 102,678 | 222,818    | 135,600 |
| Sale Price          | 418,397         | 274,037 | 208,744 | 177,446                 | 246,431 | 201,889     | Sale Price    | 267,287       | 157,361 | 125,830      | 95,479  | 182,926    | 120,000 |
| # Sales             | 546             | 85      | 16      | 8                       | 16      | 9           | # Sales       | 631           | 64      | 48           | 12      | 39         | 5       |
| DOM                 | 104             | 92      | 64      | 67                      | 230     | 95          | DOM           | 133           | 105     | 60           | 79      | 228        | 94      |
| Solds/Original List | 95              | 96      | 95      | 102                     | 89      | 99          | Solds/Origin  | nal List 9    | 4 89    | 93           | 90      | 79         | 88      |
| Solds/Sale Price    | 97              | 98      | 96      | 107                     | 97      | 99          | Solds/Sale F  | Price 9       | 8 92    | 110          | 95      | 96         | 92      |
| Suffolk County      | May             |         | Lender  | Owned                   |         | t Sale      | Plymouth C    | County 1      | Лау     | Lender       | Owned   | Short      | Sale    |
|                     | SF              | MF      | SF      | MF                      | SF      | MF          |               | SF            | MF      | SF           | MF      | SF         | MF      |
| Original List Price | 608,180         | 617,061 | 201,400 | 316,250                 | 251,173 | 411,983     | Original List | Price 382,940 | 256,075 | 211,654      | 193,700 | 242,691    | 192,283 |
| Sale Price          | 573,687         | 628,417 | 199,500 | 363,250                 | 260,000 | 307,833     | Sale Price    | 352,965       | 236,262 | 198,812      | 192,025 | 211,447    | 168,167 |
| # Sales             | 117             | 80      | 4       | 4                       | 5       | 6           | # Sales       | 465           | 5 24    | 32           | 4       | 33         | 6       |
| DOM                 | 62              | 42      | 22      | 22                      | 151     | 92          | DOM           | 132           | 2 89    | 81           | 31      | 185        | 129     |
| Solds/Original List | 98              | 99      | 100     | 113                     | 104     | 81          | Solds/Origin  | nal List 9    | 5 96    | 96           | 104     | 86         | 99      |
| Solds/Sale Price    | 100             | 99      | 99      | 114                     | 104     | 87          | Solds/Sale F  | Price 9       | 7 99    | 100          | 104     | 95         | 107     |