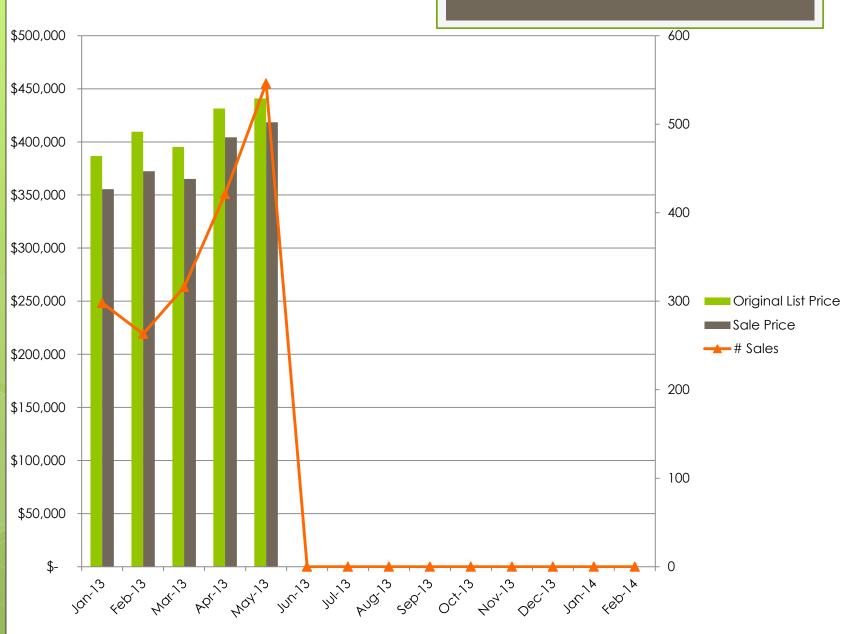

## **Suffolk Single Family**

## May 2013 Stats

| May 2013 Statis | tics |
|-----------------|------|
|-----------------|------|

| Middlesex County    |                 | ay      |         | er Owned Short Sale     |         | Norfolk Cou |               | May           |         | Lender Owned |         | Short Sale |         |
|---------------------|-----------------|---------|---------|-------------------------|---------|-------------|---------------|---------------|---------|--------------|---------|------------|---------|
|                     | SF              | MF      |         |                         | SF      | MF          |               | SF            | MF      | SF           |         | SF         | MF      |
| Original List Price | 571,474         | 495,056 | 287,830 | 231,617                 | 279,706 | 188,475     | Original List | Price 581,593 | 489,300 | 264,589      | 361,900 | 277,450    | 359,900 |
| Sale Price          | 553,161         | 499,951 | 266,803 | 204,500                 | 246,217 | 167,500     | Sale Price    | 550,978       | 478,578 | 240,233      | 399,000 | 255,575    | 350,000 |
| # Sales             | 1,021           | 117     | 23      | 9                       | 24      | 4           | # Sales       | 549           | 26      | 9            | 1       | 16         | 1       |
| DOM                 | 78              | 57      | 80      | 52                      | 229     | 90          | DOM           | 8             | 6 52    | 73           | 19      | 128        | 274     |
| Solds/Original List | 97              | 99      | 95      | 89                      | 89      | 89          | Solds/Origin  | nal List 9    | 3 96    | 91           | 110     | 91         | 97      |
| Solds/Sale Price    | 99              | 100     | 99      | 94                      | 98      | 90          | Solds/Sale F  | Price 9       | 8 96    | 100          | 110     | 97         | 97      |
| Essex County        | ssex County May |         | Lender  | Lender Owned Short Sale |         | Worcester ( | County 1      | May           |         | Lender Owned |         | Short Sale |         |
|                     | SF              | MF      | SF      | MF                      | SF      | MF          |               | SF            | MF      | SF           | MF      | SF         | MF      |
| Original List Price | 440,913         | 288,075 | 224,813 | 179,888                 | 276,869 | 203,622     | Original List | Price 287,932 | 176,344 | 136,839      | 102,678 | 222,818    | 135,600 |
| Sale Price          | 418,397         | 274,037 | 208,744 | 177,446                 | 246,431 | 201,889     | Sale Price    | 267,287       | 157,361 | 125,830      | 95,479  | 182,926    | 120,000 |
| # Sales             | 546             | 85      | 16      | 8                       | 16      | 9           | # Sales       | 631           | 64      | 48           | 12      | 39         | 5       |
| DOM                 | 104             | 92      | 64      | 67                      | 230     | 95          | DOM           | 133           | 105     | 60           | 79      | 228        | 94      |
| Solds/Original List | 95              | 96      | 95      | 102                     | 89      | 99          | Solds/Origin  | nal List 9    | 4 89    | 93           | 90      | 79         | 88      |
| Solds/Sale Price    | 97              | 98      | 96      | 107                     | 97      | 99          | Solds/Sale F  | Price 9       | 8 92    | 110          | 95      | 96         | 92      |
| Suffolk County      | May             |         | Lender  | Owned                   |         | t Sale      | Plymouth C    | County 1      | Лау     | Lender       | Owned   | Short      | Sale    |
|                     | SF              | MF      | SF      | MF                      | SF      | MF          |               | SF            | MF      | SF           | MF      | SF         | MF      |
| Original List Price | 608,180         | 617,061 | 201,400 | 316,250                 | 251,173 | 411,983     | Original List | Price 382,940 | 256,075 | 211,654      | 193,700 | 242,691    | 192,283 |
| Sale Price          | 573,687         | 628,417 | 199,500 | 363,250                 | 260,000 | 307,833     | Sale Price    | 352,965       | 236,262 | 198,812      | 192,025 | 211,447    | 168,167 |
| # Sales             | 117             | 80      | 4       | 4                       | 5       | 6           | # Sales       | 465           | 5 24    | 32           | 4       | 33         | 6       |
| DOM                 | 62              | 42      | 22      | 22                      | 151     | 92          | DOM           | 132           | 2 89    | 81           | 31      | 185        | 129     |
| Solds/Original List | 98              | 99      | 100     | 113                     | 104     | 81          | Solds/Origin  | nal List 9    | 5 96    | 96           | 104     | 86         | 99      |
| Solds/Sale Price    | 100             | 99      | 99      | 114                     | 104     | 87          | Solds/Sale F  | Price 9       | 7 99    | 100          | 104     | 95         | 107     |