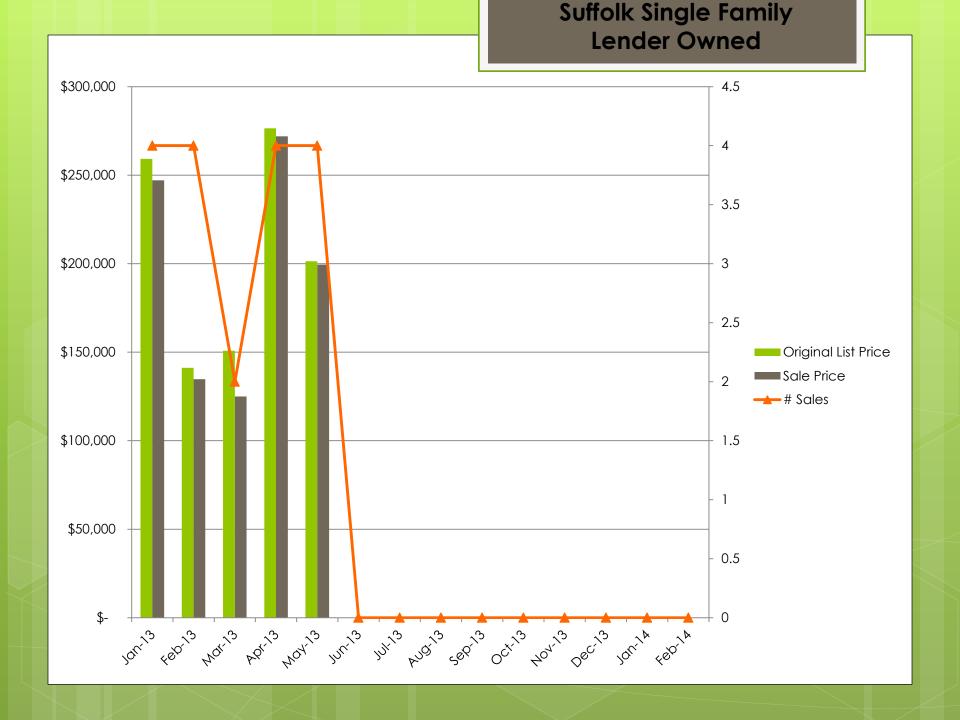

Housing Statistics

January to December



## **Essex Single Family**



## **Suffolk Single Family**



## **Norfolk Single Family**



## **Worcester Single Family**



## Plymouth Single Family



#### **Middlesex Multi Family**



#### **Essex Multi Family**



#### **Suffolk Multi Family**



#### **Norfolk Multi Family**



## **Worcester Single Family**



#### Plymouth Multi Family



# Middlesex Single Family **Lender Owned** \$350,000 35 \$300,000 30 \$250,000 25 \$200,000 20 Original List Price Sale Price \$150,000 # Sales \$100,000 10 \$50,000

















































## May 2013 Stats

| May 2013 Statis | tics |
|-----------------|------|
|-----------------|------|

| Middlesex County    |                 | ay      |         | er Owned Short Sale     |         | Norfolk Cou |               | May           |         | Lender Owned |         | Short Sale |         |
|---------------------|-----------------|---------|---------|-------------------------|---------|-------------|---------------|---------------|---------|--------------|---------|------------|---------|
|                     | SF              | MF      |         |                         | SF      | MF          |               | SF            | MF      | SF           |         | SF         | MF      |
| Original List Price | 571,474         | 495,056