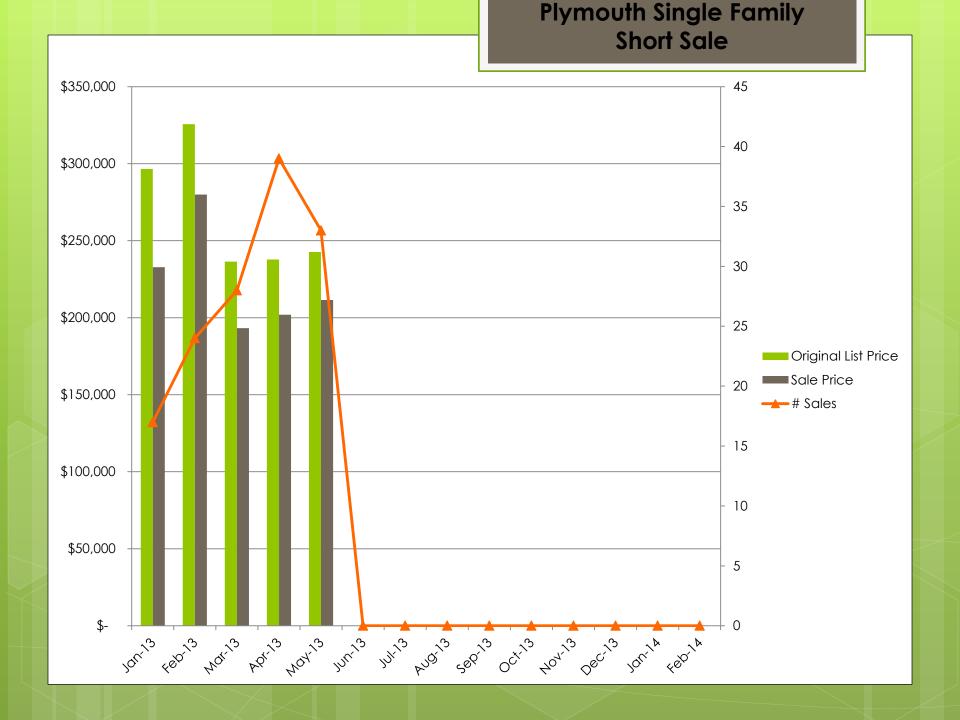

Housing Statistics

January to December



## **Essex Single Family**



## **Suffolk Single Family**



## **Norfolk Single Family**



## **Worcester Single Family**



## Plymouth Single Family



#### **Middlesex Multi Family**



#### **Essex Multi Family**



#### **Suffolk Multi Family**



#### **Norfolk Multi Family**



## **Worcester Single Family**



#### Plymouth Multi Family



# Middlesex Single Family **Lender Owned** \$350,000 35 \$300,000 30 \$250,000 25 \$200,000 20 Original List Price Sale Price \$150,000 # Sales \$100,000 10 \$50,000

















































## May 2013 Stats

| May 2013 Statis | tics |
|-----------------|------|
|-----------------|------|

| Middlesex County    |                 | ay      |         | er Owned Short Sale     |         | Norfolk Cou |               | May           |         | Lender Owned |         | Short Sale |         |
|---------------------|-----------------|---------|---------|-------------------------|---------|-------------|---------------|---------------|---------|--------------|---------|------------|---------|
|                     | SF              | MF      |         |                         | SF      | MF          |               | SF            | MF      | SF           |         | SF         | MF      |
| Original List Price | 571,474         | 495,056 | 287,830 | 231,617