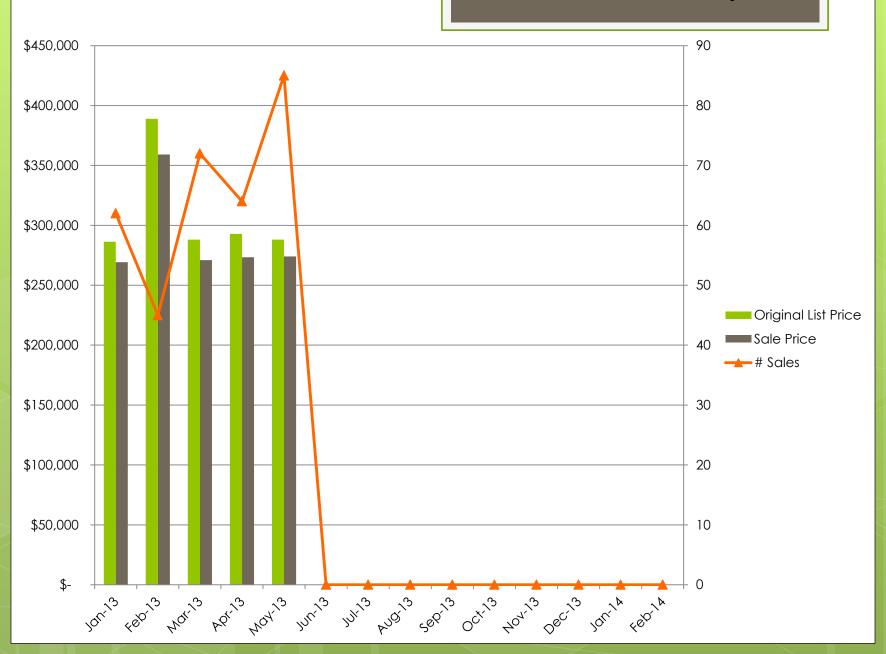

Housing Statistics

January to December



## **Essex Single Family**



## **Suffolk Single Family**



## **Norfolk Single Family**



## **Worcester Single Family**



## Plymouth Single Family



#### **Middlesex Multi Family**



#### **Essex Multi Family**



#### **Suffolk Multi Family**



#### **Norfolk Multi Family**



## **Worcester Single Family**



#### Plymouth Multi Family



# Middlesex Single Family **Lender Owned** \$350,000 35 \$300,000 30 \$250,000 25 \$200,000 20 Original List Price Sale Price \$150,000 # Sales \$100,000 10 \$50,000

















































## May 2013 Stats

| May 2013 Statis | tics |
|-----------------|------|
|-----------------|------|

| Middlesex County    |                 | ay      |         | er Owned Short Sale     |         | Norfolk Cou |               | May           |         | Lender Owned |         | Short Sale |         |
|---------------------|-----------------|---------|---------|-------------------------|---------|-------------|---------------|---------------|-------