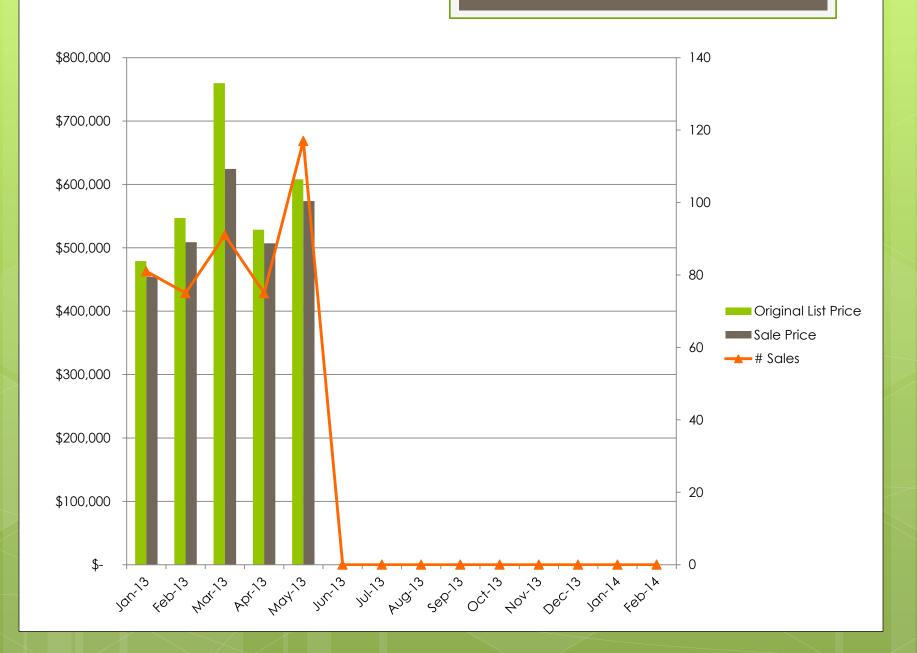

## **Norfolk Single Family**

## May 2013 Stats

| May 2013 Statis | tics |
|-----------------|------|
|-----------------|------|

| Middlesex County    |                 | ay      |         | er Owned Short Sale     |         | Norfolk Cou |               | May           |         | Lender Owned |         | Short Sale |         |
|---------------------|-----------------|---------|---------|-------------------------|---------|-------------|---------------|---------------|---------|--------------|---------|------------|---------|
|                     | SF              | MF      |         |                         | SF      | MF          |               | SF            | MF      | SF           |         | SF         | MF      |
| Original List Price | 571,474         | 495,056 | 287,830 | 231,617                 | 279,706 | 188,475     | Original List | Price 581,593 | 489,300 | 264,589      | 361,900 | 277,450    | 359,900 |
| Sale Price          | 553,161         | 499,951 | 266,803 | 204,500                 | 246,217 | 167,500     | Sale Price    | 550,978       | 478,578 | 240,233      | 399,000 | 255,575    | 350,000 |
| # Sales             | 1,021           | 117     | 23      | 9                       | 24      | 4           | # Sales       | 549           | 26      | 9            | 1       | 16         | 1       |
| DOM                 | 78              | 57      | 80      | 52                      | 229     | 90          | DOM           | 8             | 6 52    | 73           | 19      | 128        | 274     |
| Solds/Original List | 97              | 99      | 95      | 89                      | 89      | 89          | Solds/Origin  | nal List 9    | 3 96    | 91           | 110     | 91         | 97      |
| Solds/Sale Price    | 99              | 100     | 99      | 94                      | 98      | 90          | Solds/Sale F  | Price 9       | 8 96    | 100          | 110     | 97         | 97      |
| Essex County        | ssex County May |         | Lender  | Lender Owned Short Sale |         | Worcester ( | County 1      | May           |         | Lender Owned |         | Short Sale |         |
|                     | SF              | MF      | SF      | MF                      | SF      | MF          |               | SF            | MF      | SF           | MF      | SF         | MF      |
| Original List Price | 440,913         | 288,075 | 224,813 | 179,888                 | 276,869 | 203,622     | Original List | Price 287,932 | 176,344 | 136,839      | 102,678 | 222,818    | 135,600 |
| Sale Price          | 418,397         | 274,037 | 208,744 | 177,446                 | 246,431 | 201,889     | Sale Price    | 267,287       | 157,361 | 125,830      | 95,479  | 182,926    | 120,000 |
| # Sales             | 546             | 85      | 16      | 8                       | 16      | 9           | # Sales       | 631           | 64      | 48           | 12      | 39         | 5       |
| DOM                 | 104             | 92      | 64      | 67                      | 230     | 95          | DOM           | 133           | 105     | 60           | 79      | 228        | 94      |
| Solds/Original List | 95              | 96      | 95      | 102                     | 89      | 99          | Solds/Origin  | nal List 9    | 4 89    | 93           | 90      | 79         | 88      |
| Solds/Sale Price    | 97              | 98      | 96      | 107                     | 97      | 99          | Solds/Sale F  | Price 9       | 8 92    | 110          | 95      | 96         | 92      |
| Suffolk County      | May             |         | Lender  | Owned                   |         | t Sale      | Plymouth C    | County 1      | Лау     | Lender       | Owned   | Short      | Sale    |
|                     | SF              | MF      | SF      | MF                      | SF      | MF          |               | SF            | MF      | SF           | MF      | SF         | MF      |
| Original List Price | 608,180         | 617,061 | 201,400 | 316,250                 | 251,173 | 411,983     | Original List | Price 382,940 | 256,075 | 211,654      | 193,700 | 242,691    | 192,283 |
| Sale Price          | 573,687         | 628,417 | 199,500 | 363,250                 | 260,000 | 307,833     | Sale Price    | 352,965       | 236,262 | 198,812      | 192,025 | 211,447    | 168,167 |
| # Sales             | 117             | 80      | 4       | 4                       | 5       | 6           | # Sales       | 465           | 5 24    | 32           | 4       | 33         | 6       |
| DOM                 | 62              | 42      | 22      | 22                      | 151     | 92          | DOM           | 132           | 2 89    | 81           | 31      | 185        | 129     |
| Solds/Original List | 98              | 99      | 100     | 113                     | 104     | 81          | Solds/Origin  | nal List 9    | 5 96    | 96           | 104     | 86         | 99      |
| Solds/Sale Price    | 100             | 99      | 99      | 114                     | 104     | 87          | Solds/Sale F  | Price 9       | 7 99    | 100          | 104     | 95         | 107     |