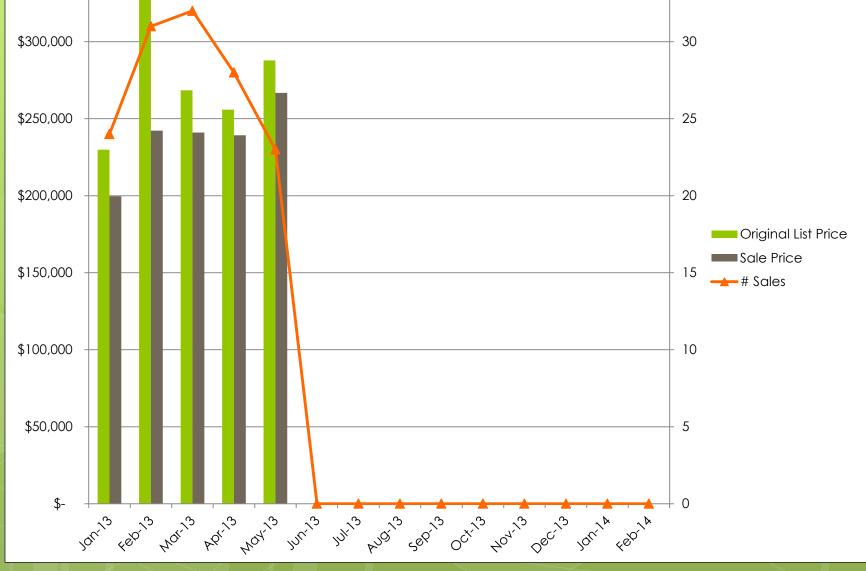

# Middlesex Single Family **Lender Owned** \$350,000 35 \$300,000 30 \$250,000 25 \$200,000 20 Original List Price Sale Price \$150,000 # Sales \$100,000 10 \$50,000