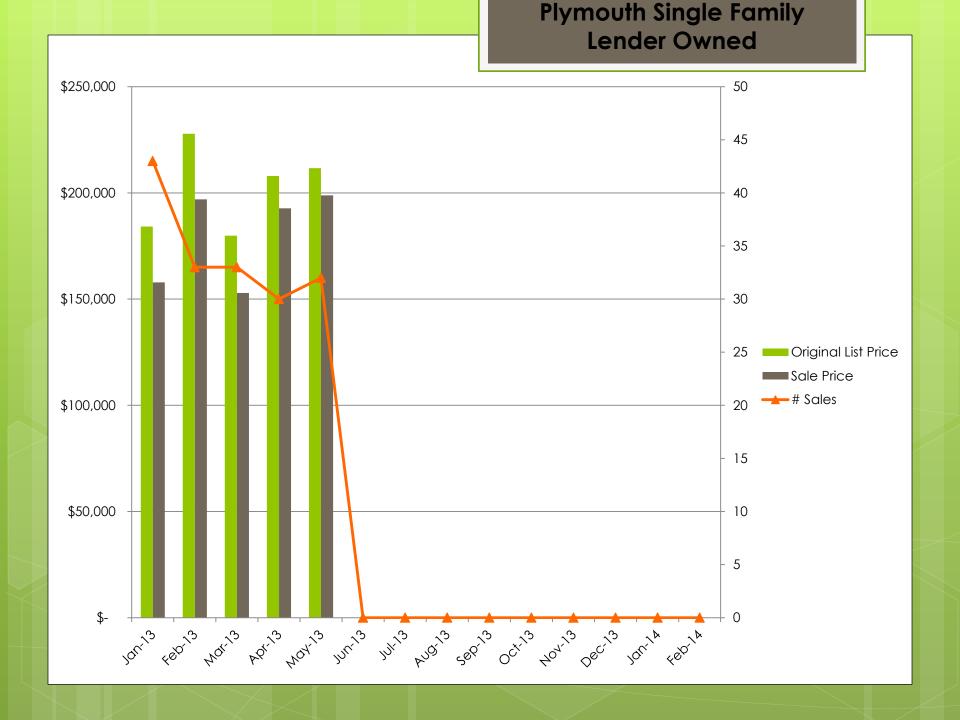

Housing Statistics

January to December



## **Essex Single Family**



## **Suffolk Single Family**



## **Norfolk Single Family**



## **Worcester Single Family**



## Plymouth Single Family



#### **Middlesex Multi Family**



#### **Essex Multi Family**



#### **Suffolk Multi Family**



#### **Norfolk Multi Family**



## **Worcester Single Family**



#### Plymouth Multi Family



# Middlesex Single Family **Lender Owned** \$350,000 35 \$300,000 30 \$250,000 25 \$200,000 20 Original List Price Sale Price \$150,000 # Sales \$100,000 10 \$50,000

















































## May 2013 Stats

| May 2013 Statis | tics |
|-----------------|------|
|-----------------|------|

| Middlesex County    |                 | ay      |         | er Owned Short Sale     |         | Norfolk Cou |               | May           |         | Lender Owned |         | Short Sale |         |
|---------------------|-----------------|---------|---------|-------------------------|---------|-------------|---------------|---------------|---------|--------------|---------|------------|---------|
|                     | SF              | MF      |         |                         | SF      | MF          |               | SF            | MF      | SF           |         | SF         | MF      |
| Original List Price | 571,474         | 495,056 | 287