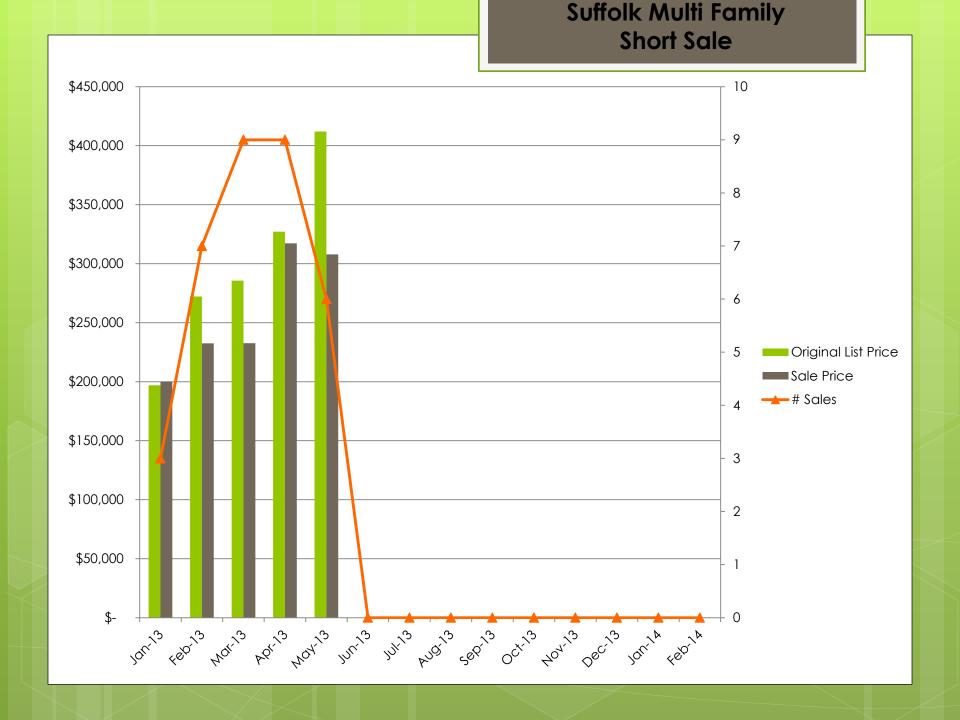

Housing Statistics

January to December



## **Essex Single Family**



## **Suffolk Single Family**



## **Norfolk Single Family**



## **Worcester Single Family**



## Plymouth Single Family



#### **Middlesex Multi Family**



#### **Essex Multi Family**



#### **Suffolk Multi Family**



#### **Norfolk Multi Family**



## **Worcester Single Family**



#### Plymouth Multi Family



# Middlesex Single Family **Lender Owned** \$350,000 35 \$300,000 30 \$250,000 25 \$200,000 20 Original List Price Sale Price \$150,000 # Sales \$100,000 10 \$50,000

















































## May 2013 Stats

| May 2013 Statis | tics |
|-----------------|------|
|-----------------|------|

| Middlesex County    |                 | ay      |         | er Owned Short Sale     |         | Norfolk Cou |               | May           |         | Lender Owned |         | Short Sale |         |
|---------------------|-----------------|---------|---------|-------------------------|---------|-------------|---------------|---------------|---------|--------------|---------|------------|---------|
|                     | SF              | MF      |         |                         | SF      | MF          |               | SF            | MF      | SF           |         | SF         | MF      |
| Original List Price | 571,474         | 495,056 | 287,830 | 231,617