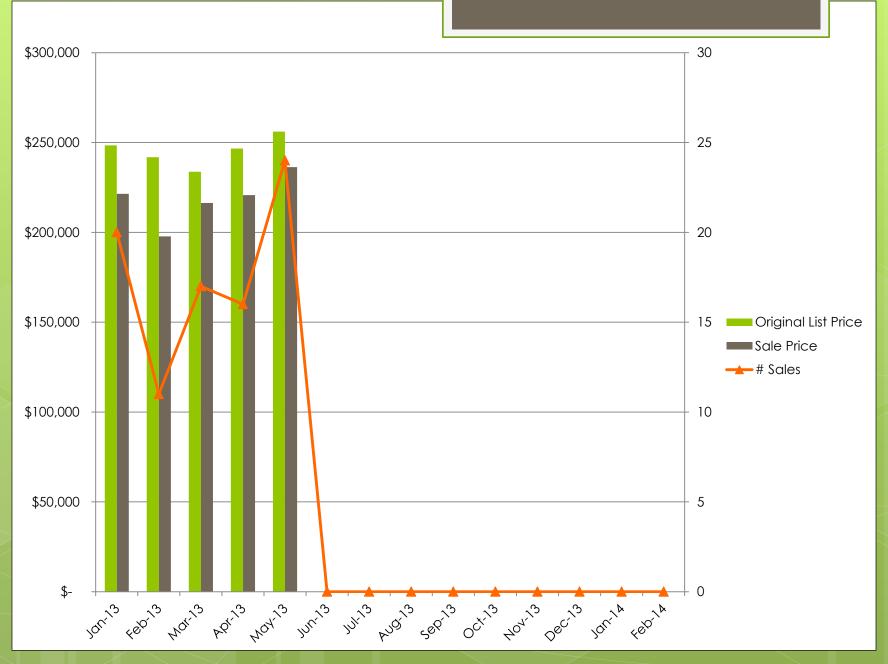

Housing Statistics

January to December



## **Essex Single Family**



## **Suffolk Single Family**



## **Norfolk Single Family**



## **Worcester Single Family**



## Plymouth Single Family



#### **Middlesex Multi Family**



#### **Essex Multi Family**



#### **Suffolk Multi Family**



#### **Norfolk Multi Family**



## **Worcester Single Family**



#### Plymouth Multi Family



# Middlesex Single Family **Lender Owned** \$350,000 35 \$300,000 30 \$250,000 25 \$200,000 20 Original List Price Sale Price \$150,000 # Sales \$100,000 10 \$50,000

















































## May 2013 Stats

| May 2013 Statis | tics |
|-----------------|------|
|-----------------|------|

| Middlesex County    |                 | ay      |         | er Owned Short Sale     |         | Norfolk Cou |               | May           |         | Lender Owned |         | Short Sale |         |
|---------------------|-----------------|---------|---------|-------------------------|---------|-------------|---------------|---------------|---------|--------------|---------|------------|---------|
|                     | SF              | MF      |         |