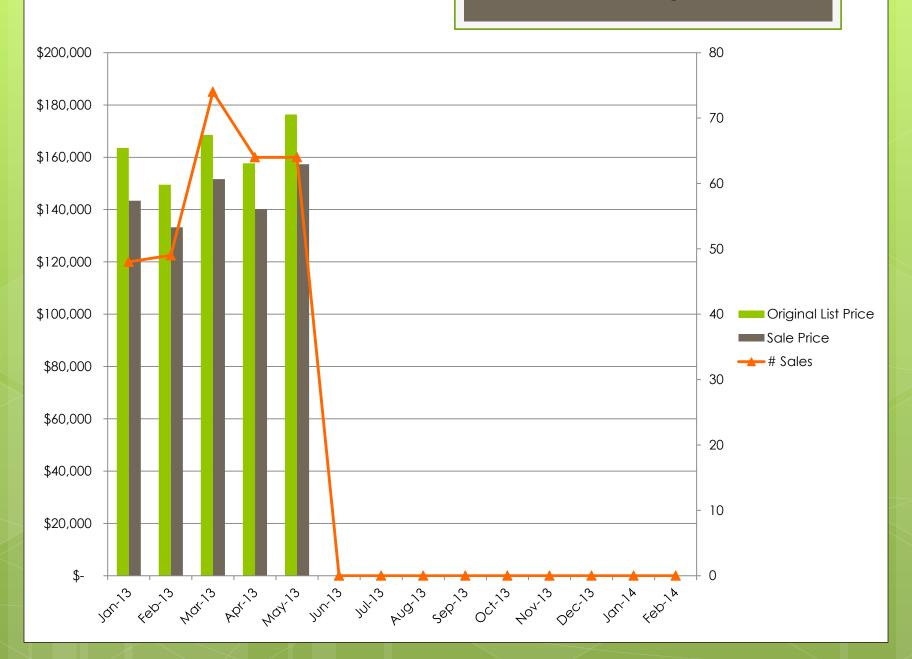

Housing Statistics

January to December



## **Essex Single Family**



## **Suffolk Single Family**



## **Norfolk Single Family**



## **Worcester Single Family**



## Plymouth Single Family



#### **Middlesex Multi Family**



#### **Essex Multi Family**



#### **Suffolk Multi Family**



#### **Norfolk Multi Family**



## **Worcester Single Family**



#### Plymouth Multi Family



# Middlesex Single Family **Lender Owned** \$350,000 35 \$300,000 30 \$250,000 25 \$200,000 20 Original List Price Sale Price \$150,000 # Sales \$100,000 10 \$50,000

















































## May 2013 Stats

| May 2013 Statis | tics |
|-----------------|------|
|-----------------|------|

| Middlesex County    |                 | ay      |         | er Owned Short Sale     |         | Norfolk Cou |               | May           |         | Lender Owned |         | Short Sale |         |
|---------------------|-----------------|---------|---------|-------------------------|---------|-------------|---------------|---------------|---------|--------------|---------|------------|---------|
|                     | SF              | MF