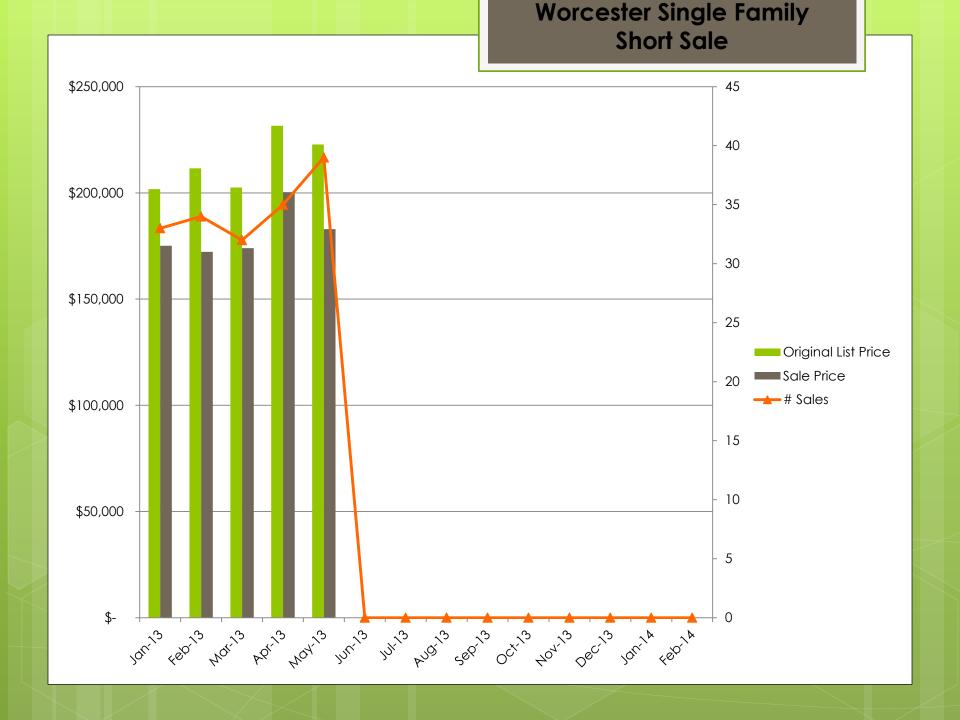

Housing Statistics

January to December



## **Essex Single Family**



## **Suffolk Single Family**



## **Norfolk Single Family**



## **Worcester Single Family**



## Plymouth Single Family



#### **Middlesex Multi Family**



#### **Essex Multi Family**



#### **Suffolk Multi Family**



#### **Norfolk Multi Family**



## **Worcester Single Family**



#### Plymouth Multi Family



# Middlesex Single Family **Lender Owned** \$350,000 35 \$300,000 30 \$250,000 25 \$200,000 20 Original List Price Sale Price \$150,000 # Sales \$100,000 10 \$50,000

















































## May 2013 Stats

| May 2013 Statis | tics |
|-----------------|------|
|-----------------|------|

| Middlesex County    |                 | ay      |         | er Owned Short Sale     |         | Norfolk Cou |               | May           |         | Lender Owned |         | Short Sale |         |
|---------------------|-----------------|---------|---------|-------------------------|---------|-------------|---------------|---------------|---------|--------------|---------|------------|---------|
|                     | SF              | MF      |         |                         | SF      | MF          |               | SF            | MF      | SF           |         | SF         | MF      |
| Original List Price | 571,474         | 495,056 | 287,830 | 231,617