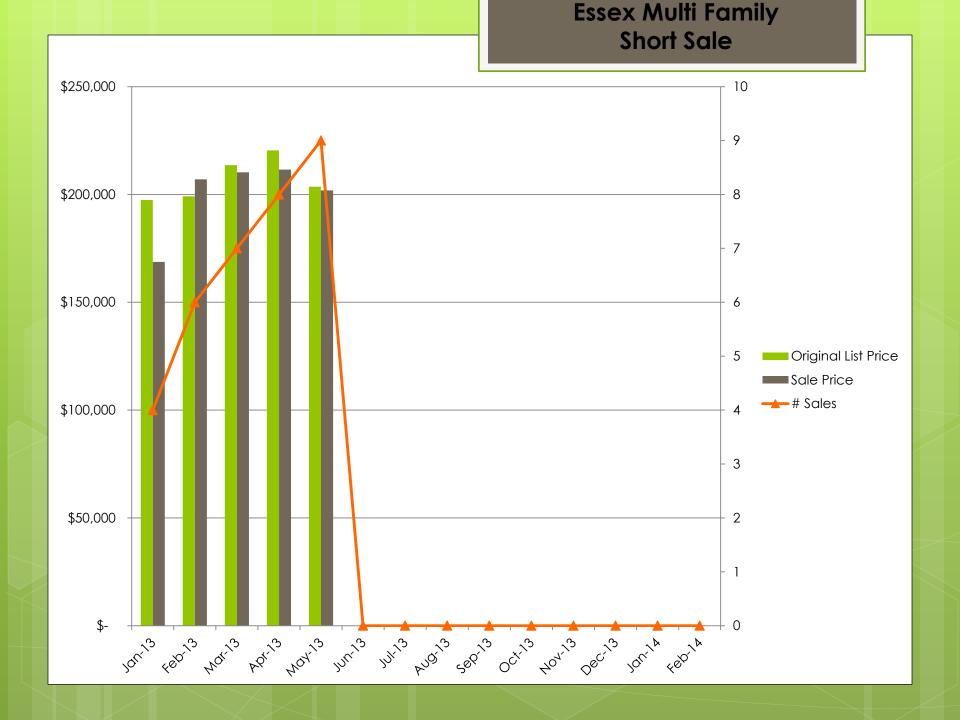

Housing Statistics

January to December



## **Essex Single Family**



## **Suffolk Single Family**



## **Norfolk Single Family**



## **Worcester Single Family**



## Plymouth Single Family



#### **Middlesex Multi Family**



#### **Essex Multi Family**



#### **Suffolk Multi Family**



#### **Norfolk Multi Family**



## **Worcester Single Family**



#### Plymouth Multi Family



# Middlesex Single Family **Lender Owned** \$350,000 35 \$300,000 30 \$250,000 25 \$200,000 20 Original List Price Sale Price \$150,000 # Sales \$100,000 10 \$50,000

















































## May 2013 Stats

| May 2013 Statis | tics |
|-----------------|------|
|-----------------|------|

| Middlesex County    |                 | ay      |         | er Owned Short Sale     |         | Norfolk Cou |               | May           |         | Lender Owned |         | Short Sale |         |
|---------------------|-----------------|---------|---------|-------------------------|---------|-------------|---------------|---------------|---------|--------------|---------|------------|---------|
|                     | SF              | MF      |         |                         | SF      | MF          |               | SF            | MF      | SF           |         | SF         | MF      |
| Original List Price | 571,474         | 495,056 | 287,830 | 231,617