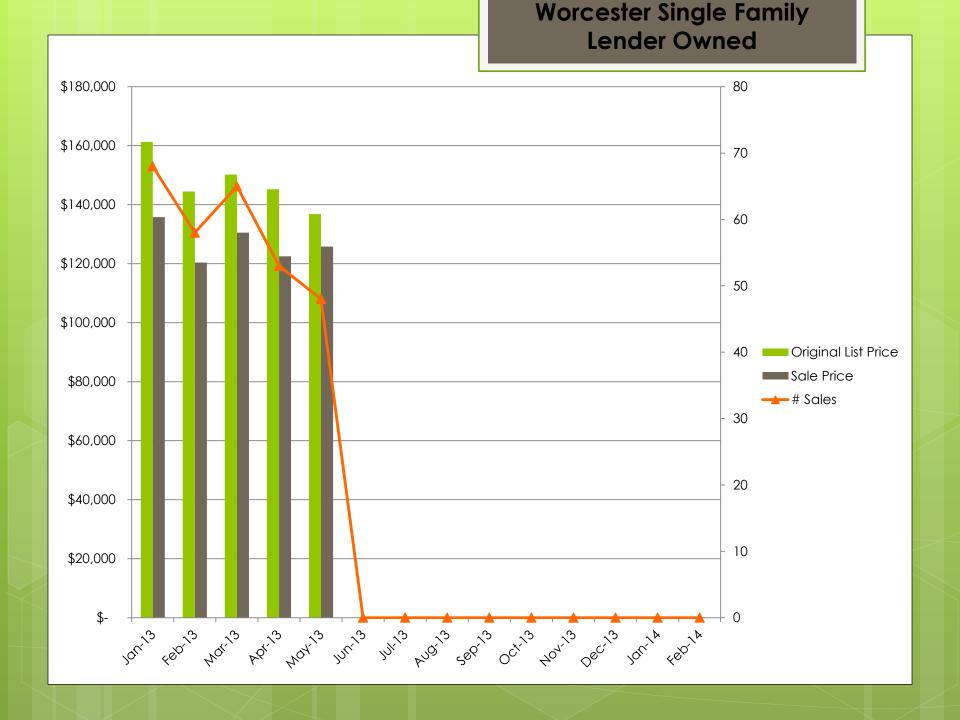

Housing Statistics

January to December



## **Essex Single Family**



## **Suffolk Single Family**



## **Norfolk Single Family**



## **Worcester Single Family**



## Plymouth Single Family



#### **Middlesex Multi Family**



#### **Essex Multi Family**



#### **Suffolk Multi Family**



#### **Norfolk Multi Family**



## **Worcester Single Family**



#### Plymouth Multi Family



# Middlesex Single Family **Lender Owned** \$350,000 35 \$300,000 30 \$250,000 25 \$200,000 20 Original List Price Sale Price \$150,000 # Sales \$100,000 10 \$50,000

















































## May 2013 Stats

| May 2013 Statis | tics |
|-----------------|------|
|-----------------|------|

| Middlesex County    |                 | ay      |         | er Owned Short Sale     |         | Norfolk Cou |               | May           |         | Lender Owned |         | Short Sale |         |
|---------------------|-----------------|---------|---------|-------------------------|---------|-------------|---------------|---------------|---------|--------------|---------|------------|---------|
|                     | SF              | MF      |         |                         | SF      | MF          |               | SF            | MF      | SF           |         | SF         | MF      |
| Original List Price | 571,474         | 495,056 | 2