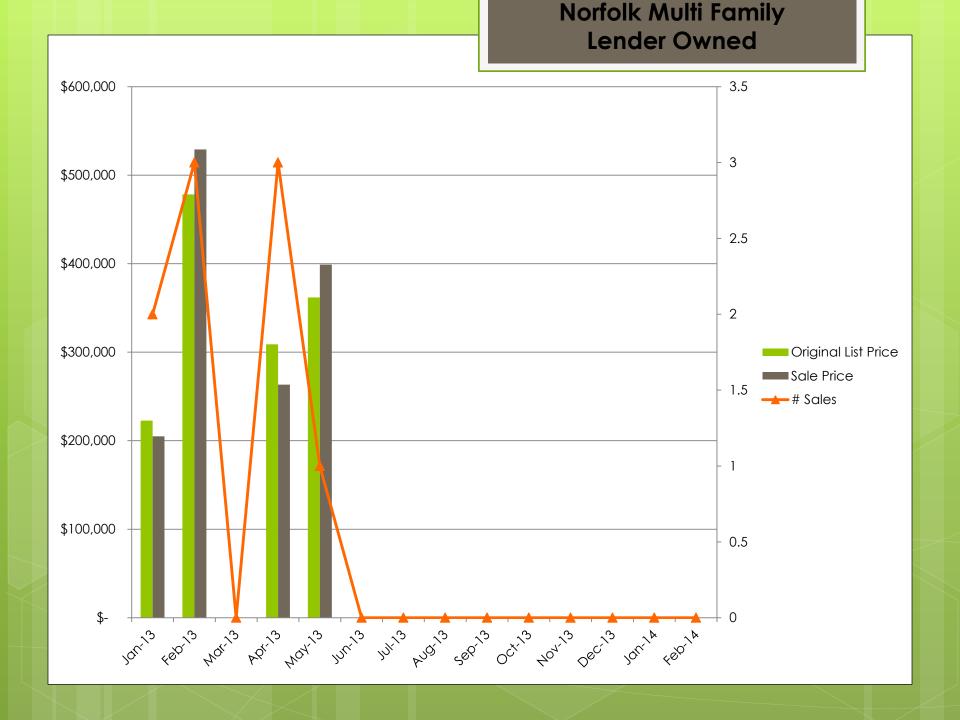

#### **Norfolk Multi Family**

## May 2013 Stats

| May 2013 Statis | tics |
|-----------------|------|
|-----------------|------|

| Middlesex County    |                 | ay      |         | er Owned Short Sale     |         | Norfolk Cou |               | May           |         | Lender Owned |         | Short Sale |         |
|---------------------|-----------------|---------|---------|-------------------------|---------|-------------|---------------|---------------|---------|--------------|---------|------------|---------|
|                     | SF              | MF      |         |                         | SF      | MF          |               | SF            | MF      | SF           |         | SF         | MF      |
| Original List Price | 571,474         | 495,056 | 287,830 | 231,617                 | 279,706 | 188,475     | Original List | Price 581,593 | 489,300 | 264,589      | 361,900 | 277,450    | 359,900 |
| Sale Price          | 553,161         | 499,951 | 266,803 | 204,500                 | 246,217 | 167,500     | Sale Price    | 550,978       | 478,578 | 240,233      | 399,000 | 255,575    | 350,000 |
| # Sales             | 1,021           | 117     | 23      | 9                       | 24      | 4           | # Sales       | 549           | 26      | 9            | 1       | 16         | 1       |
| DOM                 | 78              | 57      | 80      | 52                      | 229     | 90          | DOM           | 8             | 6 52    | 73           | 19      | 128        | 274     |
| Solds/Original List | 97              | 99      | 95      | 89                      | 89      | 89          | Solds/Origin  | nal List 9    | 3 96    | 91           | 110     | 91         | 97      |
| Solds/Sale Price    | 99              | 100     | 99      | 94                      | 98      | 90          | Solds/Sale F  | Price 9       | 8 96    | 100          | 110     | 97         | 97      |
| Essex County        | ssex County May |         | Lender  | Lender Owned Short Sale |         | Worcester ( | County 1      | May           |         | Lender Owned |         | Short Sale |         |
|                     | SF              | MF      | SF      | MF                      | SF      | MF          |               | SF            | MF      | SF           | MF      | SF         | MF      |
| Original List Price | 440,913         | 288,075 | 224,813 | 179,888                 | 276,869 | 203,622     | Original List | Price 287,932 | 176,344 | 136,839      | 102,678 | 222,818    | 135,600 |
| Sale Price          | 418,397         | 274,037 | 208,744 | 177,446                 | 246,431 | 201,889     | Sale Price    | 267,287       | 157,361 | 125,830      | 95,479  | 182,926    | 120,000 |
| # Sales             | 546             | 85      | 16      | 8                       | 16      | 9           | # Sales       | 631           | 64      | 48           | 12      | 39         | 5       |
| DOM                 | 104             | 92      | 64      | 67                      | 230     | 95          | DOM           | 133           | 105     | 60           | 79      | 228        | 94      |
| Solds/Original List | 95              | 96      | 95      | 102                     | 89      | 99          | Solds/Origin  | nal List 9    | 4 89    | 93           | 90      | 79         | 88      |
| Solds/Sale Price    | 97              | 98      | 96      | 107                     | 97      | 99          | Solds/Sale F  | Price 9       | 8 92    | 110          | 95      | 96         | 92      |
| Suffolk County      | May             |         | Lender  | Owned                   |         | t Sale      | Plymouth C    | County 1      | Лау     | Lender       | Owned   | Short      | Sale    |
|                     | SF              | MF      | SF      | MF                      | SF      | MF          |               | SF            | MF      | SF           | MF      | SF         | MF      |
| Original List Price | 608,180         | 617,061 | 201,400 | 316,250                 | 251,173 | 411,983     | Original List | Price 382,940 | 256,075 | 211,654      | 193,700 | 242,691    | 192,283 |
| Sale Price          | 573,687         | 628,417 | 199,500 | 363,250                 | 260,000 | 307,833     | Sale Price    | 352,965       | 236,262 | 198,812      | 192,025 | 211,447    | 168,167 |
| # Sales             | 117             | 80      | 4       | 4                       | 5       | 6           | # Sales       | 465           | 5 24    | 32           | 4       | 33         | 6       |
| DOM                 | 62              | 42      | 22      | 22                      | 151     | 92          | DOM           | 132           | 2 89    | 81           | 31      | 185        | 129     |
| Solds/Original List | 98              | 99      | 100     | 113                     | 104     | 81          | Solds/Origin  | nal List 9    | 5 96    | 96           | 104     | 86         | 99      |
| Solds/Sale Price    | 100             | 99      | 99      | 114                     | 104     | 87          | Solds/Sale F  | Price 9       | 7 99    | 100          | 104     | 95         | 107     |