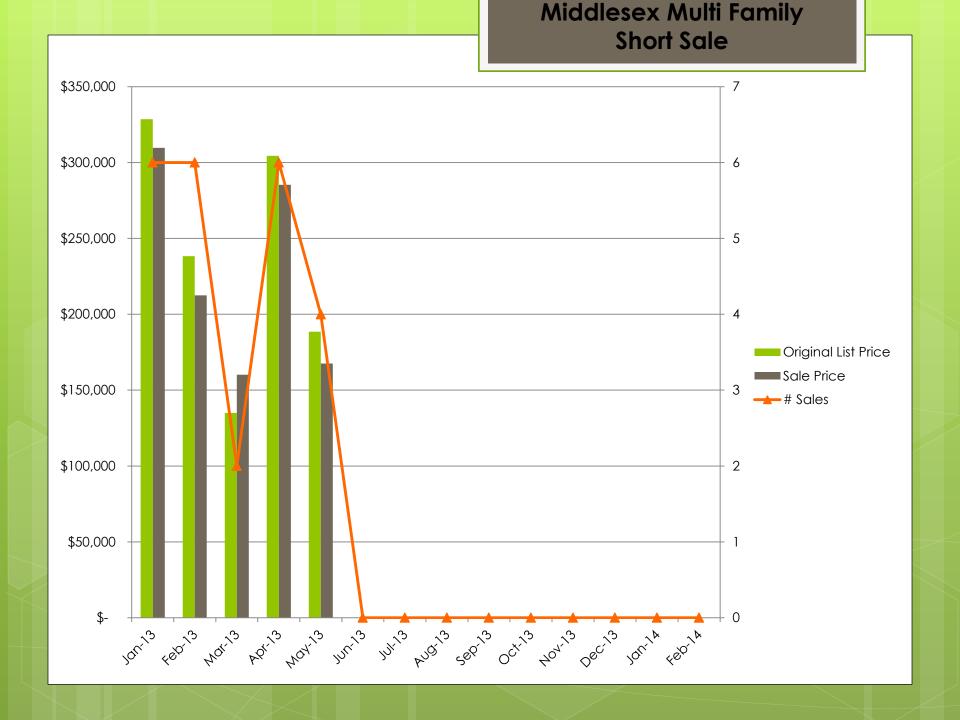

Housing Statistics

January to December



## **Essex Single Family**



## **Suffolk Single Family**



## **Norfolk Single Family**



## **Worcester Single Family**



## Plymouth Single Family



#### **Middlesex Multi Family**



#### **Essex Multi Family**



#### **Suffolk Multi Family**



#### **Norfolk Multi Family**



## **Worcester Single Family**



#### Plymouth Multi Family



# Middlesex Single Family **Lender Owned** \$350,000 35 \$300,000 30 \$250,000 25 \$200,000 20 Original List Price Sale Price \$150,000 # Sales \$100,000 10 \$50,000

















































## May 2013 Stats

| May 2013 Statis | tics |
|-----------------|------|
|-----------------|------|

| Middlesex County    |                 | ay      |         | er Owned Short Sale     |         | Norfolk Cou |               | May           |         | Lender Owned |         | Short Sale |         |
|---------------------|-----------------|---------|---------|-------------------------|---------|-------------|---------------|---------------|---------|--------------|---------|------------|---------|
|                     | SF              | MF      |         |                         | SF      | MF          |               | SF            | MF      | SF           |         | SF         | MF      |
| Original List Price | 571,474         | 495,056 | 287,830 | 231,617