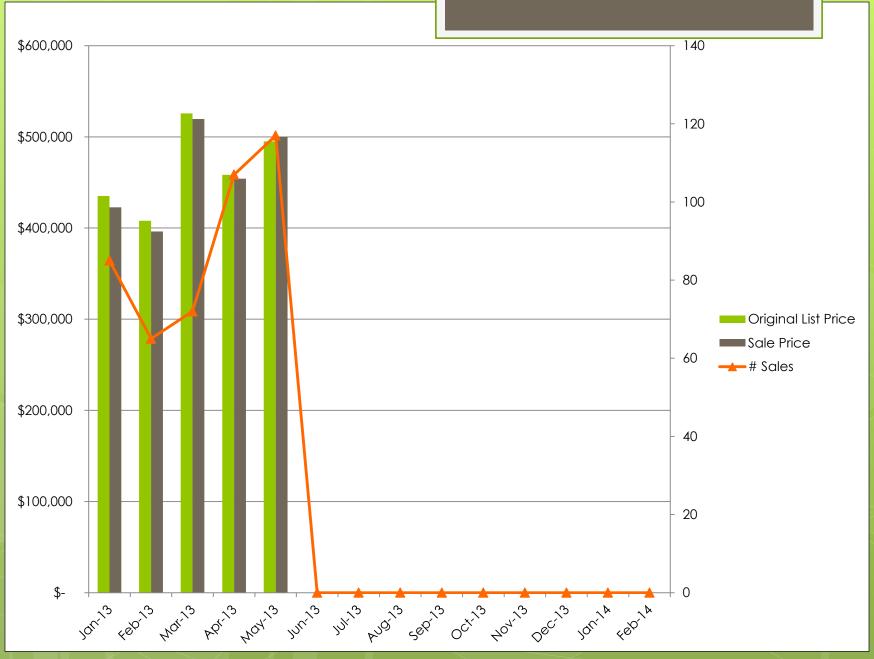

Housing Statistics

January to December



## **Essex Single Family**



## **Suffolk Single Family**



## **Norfolk Single Family**



## **Worcester Single Family**



## Plymouth Single Family



#### **Middlesex Multi Family**



#### **Essex Multi Family**



#### **Suffolk Multi Family**



#### **Norfolk Multi Family**



## **Worcester Single Family**



#### Plymouth Multi Family



# Middlesex Single Family **Lender Owned** \$350,000 35 \$300,000 30 \$250,000 25 \$200,000 20 Original List Price Sale Price \$150,000 # Sales \$100,000 10 \$50,000

















































## May 2013 Stats

| May 2013 Statis | tics |
|-----------------|------|
|-----------------|------|

| Middlesex County    |                 | ay      |         | er Owned Short Sale     |         | Norfolk Cou |               | May           |         | Lender Owned |         | Short Sale |         |
|---------------------|-----------------|---------|---------|-------------------------|---------|-------------|--------