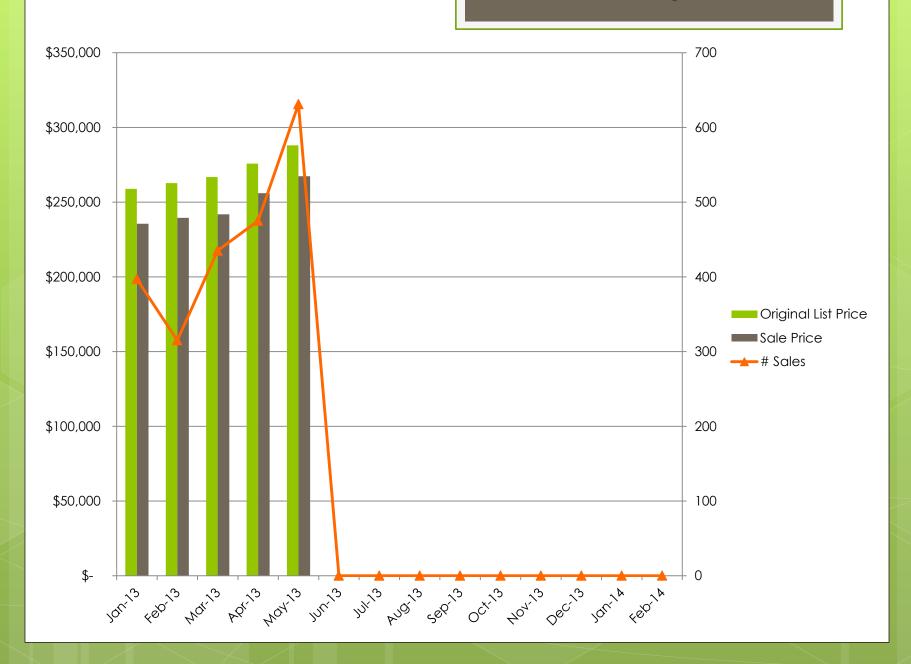

Housing Statistics

January to December



## **Essex Single Family**



## **Suffolk Single Family**



## **Norfolk Single Family**



## **Worcester Single Family**



## Plymouth Single Family



#### **Middlesex Multi Family**



#### **Essex Multi Family**



#### **Suffolk Multi Family**



#### **Norfolk Multi Family**



## **Worcester Single Family**



#### Plymouth Multi Family



# Middlesex Single Family **Lender Owned** \$350,000 35 \$300,000 30 \$250,000 25 \$200,000 20 Original List Price Sale Price \$150,000 # Sales \$100,000 10 \$50,000

















































## May 2013 Stats

| May 2013 Statis | tics |
|-----------------|------|
|-----------------|------|

| Middlesex County    |                 | ay      |         | er Owned Short Sale     |         | Norfolk Cou |               | May           |         | Lender Owned |         | Short Sale |         |
|---------------------|-----------------|---------|----