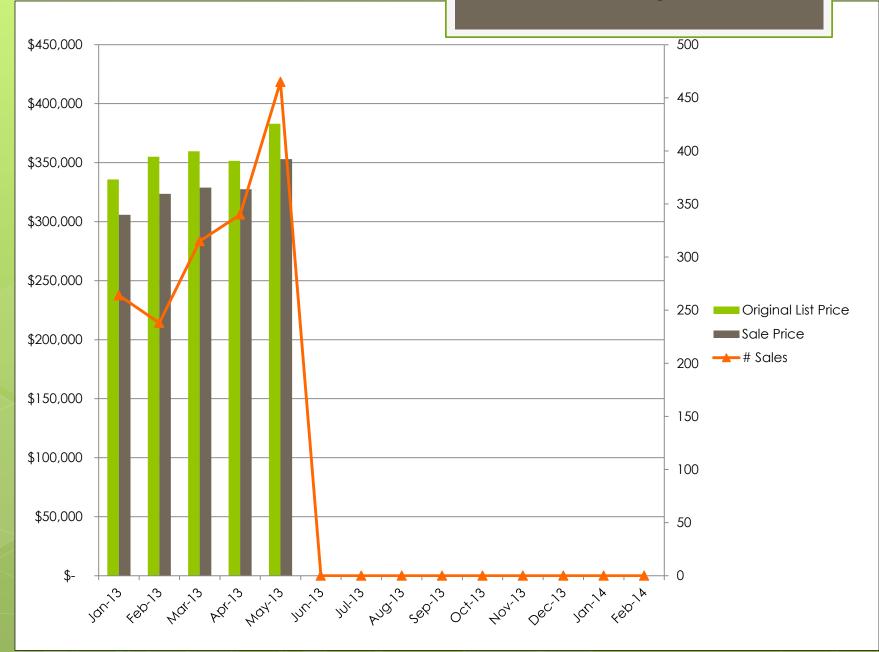

Housing Statistics

January to December



## **Essex Single Family**



## **Suffolk Single Family**



## **Norfolk Single Family**



## **Worcester Single Family**



## Plymouth Single Family



#### **Middlesex Multi Family**



#### **Essex Multi Family**



#### **Suffolk Multi Family**



#### **Norfolk Multi Family**



## **Worcester Single Family**



#### Plymouth Multi Family



# Middlesex Single Family **Lender Owned** \$350,000 35 \$300,000 30 \$250,000 25 \$200,000 20 Original List Price Sale Price \$150,000 # Sales \$100,000 10 \$50,000

















































## May 2013 Stats

| May 2013 Statis | tics |
|-----------------|------|
|-----------------|------|

| Middlesex County    |                 | ay      |         | er Owned Short Sale     |         | Norfolk Cou |               | May           |         | Lender Owned |         | Short Sale |         |
|---------------------|-----------------|---------|---------|-----------------------