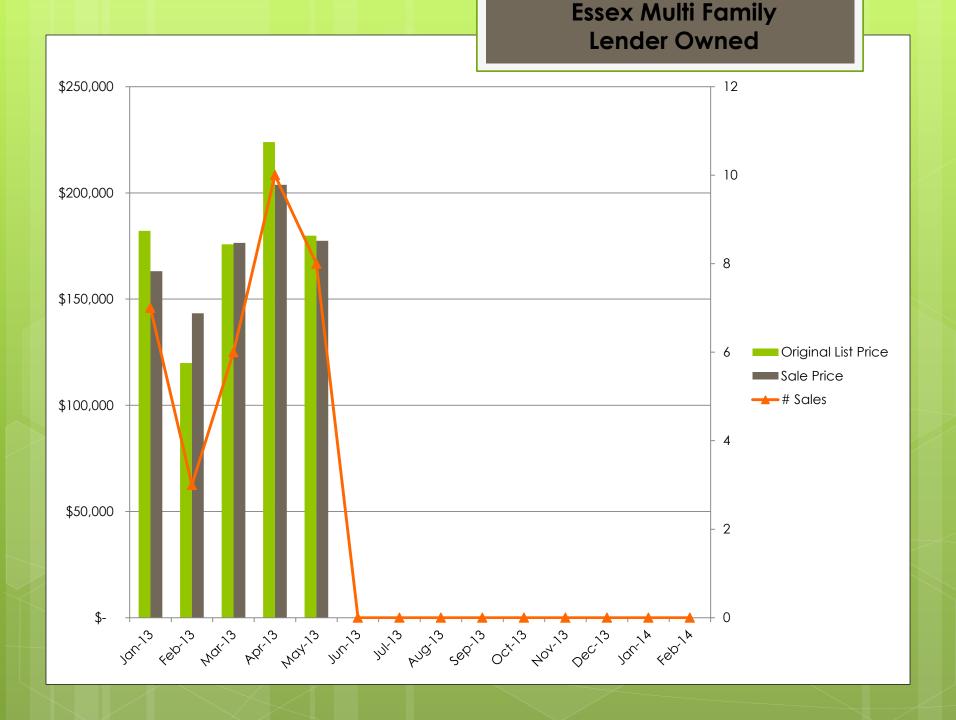

#### **Essex Multi Family**

## May 2013 Stats

| May 2013 Statis | tics |
|-----------------|------|
|-----------------|------|

| Middlesex County    |                 | ay      |         | er Owned Short Sale     |         | Norfolk Cou |               | May           |         | Lender Owned |         | Short Sale |         |
|---------------------|-----------------|---------|---------|-------------------------|---------|-------------|---------------|---------------|---------|--------------|---------|------------|---------|
|                     | SF              | MF      |         |                         | SF      | MF          |               | SF            | MF      | SF           |         | SF         | MF      |
| Original List Price | 571,474         | 495,056 | 287,830 | 231,617                 | 279,706 | 188,475     | Original List | Price 581,593 | 489,300 | 264,589      | 361,900 | 277,450    | 359,900 |
| Sale Price          | 553,161         | 499,951 | 266,803 | 204,500                 | 246,217 | 167,500     | Sale Price    | 550,978       | 478,578 | 240,233      | 399,000 | 255,575    | 350,000 |
| # Sales             | 1,021           | 117     | 23      | 9                       | 24      | 4           | # Sales       | 549           | 26      | 9            | 1       | 16         | 1       |
| DOM                 | 78              | 57      | 80      | 52                      | 229     | 90          | DOM           | 8             | 6 52    | 73           | 19      | 128        | 274     |
| Solds/Original List | 97              | 99      | 95      | 89                      | 89      | 89          | Solds/Origin  | nal List 9    | 3 96    | 91           | 110     | 91         | 97      |
| Solds/Sale Price    | 99              | 100     | 99      | 94                      | 98      | 90          | Solds/Sale F  | Price 9       | 8 96    | 100          | 110     | 97         | 97      |
| Essex County        | ssex County May |         | Lender  | Lender Owned Short Sale |         | Worcester ( | County 1      | May           |         | Lender Owned |         | Short Sale |         |
|                     | SF              | MF      | SF      | MF                      | SF      | MF          |               | SF            | MF      | SF           | MF      | SF         | MF      |
| Original List Price | 440,913         | 288,075 | 224,813 | 179,888                 | 276,869 | 203,622     | Original List | Price 287,932 | 176,344 | 136,839      | 102,678 | 222,818    | 135,600 |
| Sale Price          | 418,397         | 274,037 | 208,744 | 177,446                 | 246,431 | 201,889     | Sale Price    | 267,287       | 157,361 | 125,830      | 95,479  | 182,926    | 120,000 |
| # Sales             | 546             | 85      | 16      | 8                       | 16      | 9           | # Sales       | 631           | 64      | 48           | 12      | 39         | 5       |
| DOM                 | 104             | 92      | 64      | 67                      | 230     | 95          | DOM           | 133           | 105     | 60           | 79      | 228        | 94      |
| Solds/Original List | 95              | 96      | 95      | 102                     | 89      | 99          | Solds/Origin  | nal List 9    | 4 89    | 93           | 90      | 79         | 88      |
| Solds/Sale Price    | 97              | 98      | 96      | 107                     | 97      | 99          | Solds/Sale F  | Price 9       | 8 92    | 110          | 95      | 96         | 92      |
| Suffolk County      | May             |         | Lender  | Owned                   |         | t Sale      | Plymouth C    | County 1      | Лау     | Lender       | Owned   | Short      | Sale    |
|                     | SF              | MF      | SF      | MF                      | SF      | MF          |               | SF            | MF      | SF           | MF      | SF         | MF      |
| Original List Price | 608,180         | 617,061 | 201,400 | 316,250                 | 251,173 | 411,983     | Original List | Price 382,940 | 256,075 | 211,654      | 193,700 | 242,691    | 192,283 |
| Sale Price          | 573,687         | 628,417 | 199,500 | 363,250                 | 260,000 | 307,833     | Sale Price    | 352,965       | 236,262 | 198,812      | 192,025 | 211,447    | 168,167 |
| # Sales             | 117             | 80      | 4       | 4                       | 5       | 6           | # Sales       | 465           | 5 24    | 32           | 4       | 33         | 6       |
| DOM                 | 62              | 42      | 22      | 22                      | 151     | 92          | DOM           | 132           | 2 89    | 81           | 31      | 185        | 129     |
| Solds/Original List | 98              | 99      | 100     | 113                     | 104     | 81          | Solds/Origin  | nal List 9    | 5 96    | 96           | 104     | 86         | 99      |
| Solds/Sale Price    | 100             | 99      | 99      | 114                     | 104     | 87          | Solds/Sale F  | Price 9       | 7 99    | 100          | 104     | 95         | 107     |