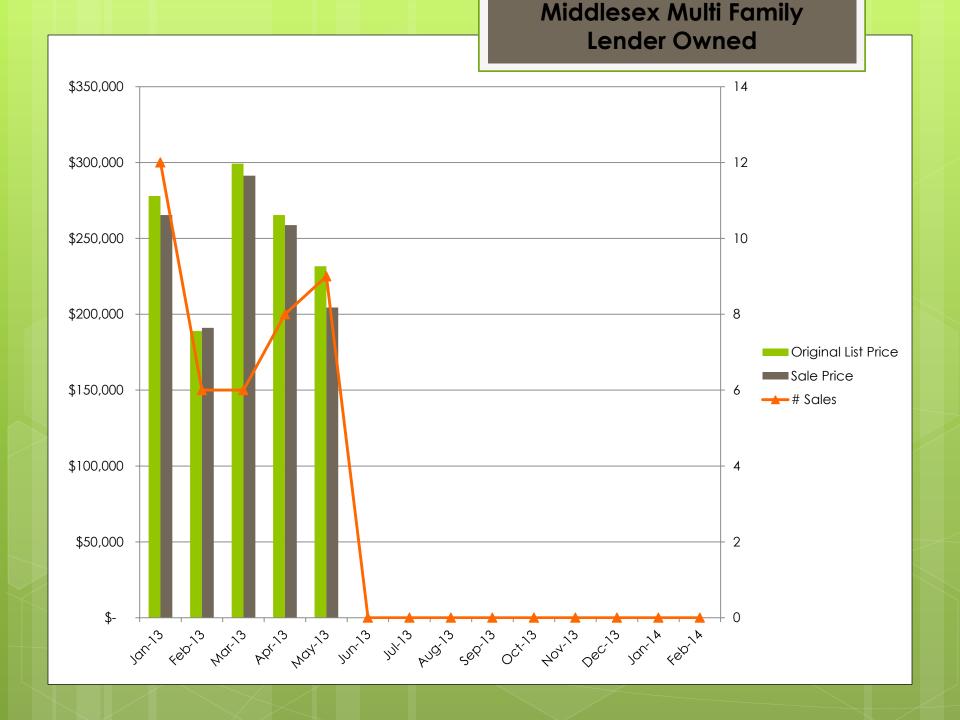

#### **Middlesex Multi Family**

## May 2013 Stats

| May 2013 Statis | tics |
|-----------------|------|
|-----------------|------|

| Middlesex County    |                 | ay      |         | er Owned Short Sale     |         | Norfolk Cou |               | May           |         | Lender Owned |         | Short Sale |         |
|---------------------|-----------------|---------|---------|-------------------------|---------|-------------|---------------|---------------|---------|--------------|---------|------------|---------|
|                     | SF              | MF      |         |                         | SF      | MF          |               | SF            | MF      | SF           |         | SF         | MF      |
| Original List Price | 571,474         | 495,056 | 287,830 | 231,617                 | 279,706 | 188,475     | Original List | Price 581,593 | 489,300 | 264,589      | 361,900 | 277,450    | 359,900 |
| Sale Price          | 553,161         | 499,951 | 266,803 | 204,500                 | 246,217 | 167,500     | Sale Price    | 550,978       | 478,578 | 240,233      | 399,000 | 255,575    | 350,000 |
| # Sales             | 1,021           | 117     | 23      | 9                       | 24      | 4           | # Sales       | 549           | 26      | 9            | 1       | 16         | 1       |
| DOM                 | 78              | 57      | 80      | 52                      | 229     | 90          | DOM           | 8             | 6 52    | 73           | 19      | 128        | 274     |
| Solds/Original List | 97              | 99      | 95      | 89                      | 89      | 89          | Solds/Origin  | nal List 9    | 3 96    | 91           | 110     | 91         | 97      |
| Solds/Sale Price    | 99              | 100     | 99      | 94                      | 98      | 90          | Solds/Sale F  | Price 9       | 8 96    | 100          | 110     | 97         | 97      |
| Essex County        | ssex County May |         | Lender  | Lender Owned Short Sale |         | Worcester ( | County 1      | May           |         | Lender Owned |         | Short Sale |         |
|                     | SF              | MF      | SF      | MF                      | SF      | MF          |               | SF            | MF      | SF           | MF      | SF         | MF      |
| Original List Price | 440,913         | 288,075 | 224,813 | 179,888                 | 276,869 | 203,622     | Original List | Price 287,932 | 176,344 | 136,839      | 102,678 | 222,818    | 135,600 |
| Sale Price          | 418,397         | 274,037 | 208,744 | 177,446                 | 246,431 | 201,889     | Sale Price    | 267,287       | 157,361 | 125,830      | 95,479  | 182,926    | 120,000 |
| # Sales             | 546             | 85      | 16      | 8                       | 16      | 9           | # Sales       | 631           | 64      | 48           | 12      | 39         | 5       |
| DOM                 | 104             | 92      | 64      | 67                      | 230     | 95          | DOM           | 133           | 105     | 60           | 79      | 228        | 94      |
| Solds/Original List | 95              | 96      | 95      | 102                     | 89      | 99          | Solds/Origin  | nal List 9    | 4 89    | 93           | 90      | 79         | 88      |
| Solds/Sale Price    | 97              | 98      | 96      | 107                     | 97      | 99          | Solds/Sale F  | Price 9       | 8 92    | 110          | 95      | 96         | 92      |
| Suffolk County      | May             |         | Lender  | Owned                   |         | t Sale      | Plymouth C    | County 1      | Лау     | Lender       | Owned   | Short      | Sale    |
|                     | SF              | MF      | SF      | MF                      | SF      | MF          |               | SF            | MF      | SF           | MF      | SF         | MF      |
| Original List Price | 608,180         | 617,061 | 201,400 | 316,250                 | 251,173 | 411,983     | Original List | Price 382,940 | 256,075 | 211,654      | 193,700 | 242,691    | 192,283 |
| Sale Price          | 573,687         | 628,417 | 199,500 | 363,250                 | 260,000 | 307,833     | Sale Price    | 352,965       | 236,262 | 198,812      | 192,025 | 211,447    | 168,167 |
| # Sales             | 117             | 80      | 4       | 4                       | 5       | 6           | # Sales       | 465           | 5 24    | 32           | 4       | 33         | 6       |
| DOM                 | 62              | 42      | 22      | 22                      | 151     | 92          | DOM           | 132           | 2 89    | 81           | 31      | 185        | 129     |
| Solds/Original List | 98              | 99      | 100     | 113                     | 104     | 81          | Solds/Origin  | nal List 9    | 5 96    | 96           | 104     | 86         | 99      |
| Solds/Sale Price    | 100             | 99      | 99      | 114                     | 104     | 87          | Solds/Sale F  | Price 9       | 7 99    | 100          | 104     | 95         | 107     |