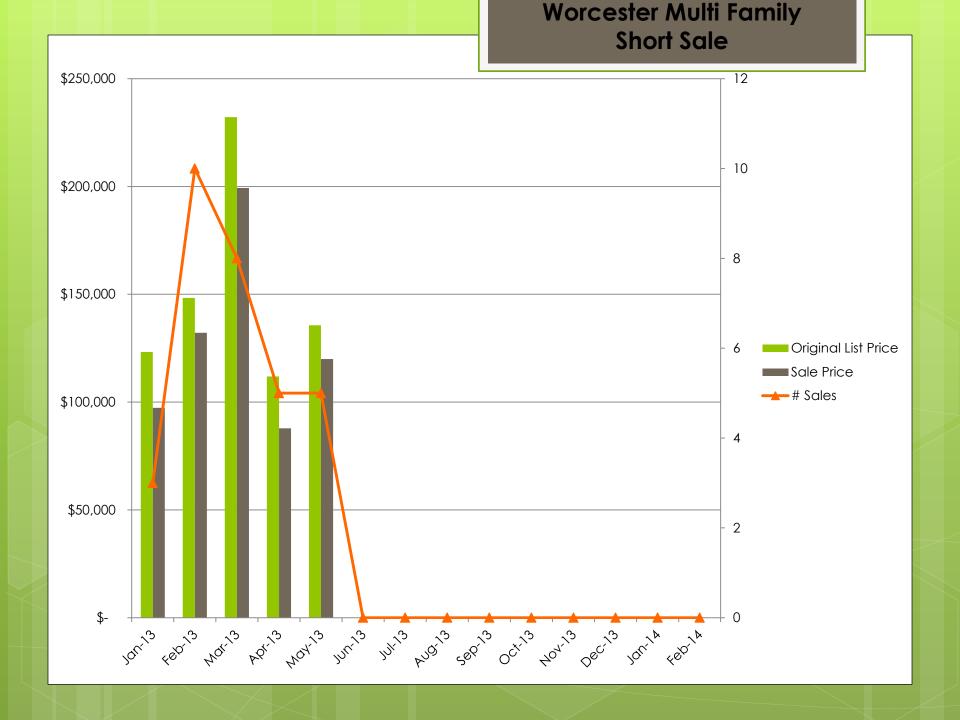

Housing Statistics

January to December



## **Essex Single Family**



## **Suffolk Single Family**



## **Norfolk Single Family**



## **Worcester Single Family**



## Plymouth Single Family



#### **Middlesex Multi Family**



#### **Essex Multi Family**



#### **Suffolk Multi Family**



#### **Norfolk Multi Family**



## **Worcester Single Family**



#### Plymouth Multi Family



# Middlesex Single Family **Lender Owned** \$350,000 35 \$300,000 30 \$250,000 25 \$200,000 20 Original List Price Sale Price \$150,000 # Sales \$100,000 10 \$50,000

















































## May 2013 Stats

| May 2013 Statis | tics |
|-----------------|------|
|-----------------|------|

| Middlesex County    |                 | ay      |         | er Owned Short Sale     |         | Norfolk Cou |               | May           |         | Lender Owned |         | Short Sale |         |
|---------------------|-----------------|---------|---------|-------------------------|---------|-------------|---------------|---------------|---------|--------------|---------|------------|---------|
|                     | SF              | MF      |         |                         | SF      | MF          |               | SF            | MF      | SF           |         | SF         | MF      |
| Original List Price | 571,474         | 495,056 | 287,830 | 231,617                 | 2